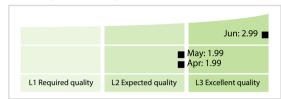

cores**



DISCLAIMER: All figures of this LEI Data Quality Report are derived from these sources: 1) Global Legal Entity Identifier Foundation (GLEIF) Concatenated end-of-month files for all months mentioned in this report and 2) the Data Quality Reports for the reported month based on the LEI-Data-Quality-Check Specification v2.1.7. While every care has been taken in the compilation of this information, GLEIF will not be held responsible for any loss, damage or inconvenience caused as a result of inaccuracy or error within the LEI Data Quality Report. The text and graphic content of the LEI Data Quality Report may be used, printed and distributed ONLY with the copyright information displayed (© Copyright Global Legal Entity Identifier Foundation (GLEIF)).

## **Quality Maturity Level**



## **Statistics**

| Managed LEIs                             | 43,057 (+7.32 %) |
|------------------------------------------|------------------|
| 3                                        |                  |
| Active entities managed                  | 42,978 (+7.32 %) |
| Inactive entities managed                | 79 (+11.26 %)    |
| Covered countries                        | 65 (+1.56 %)     |
| New lapsed LEIs *                        | 509 (-6.60 %)    |
| Level 2 Info                             | Values           |
| LEIs with LEI parent relationships       | 592 (+8.02 %)    |
| LEIs with complete parent information    | 43,001 (+7.32 %) |
| Duplicates                               | Values           |
| Total LEIs marked as duplicate **        | 31 (+3.33 %)     |
| Duplicate