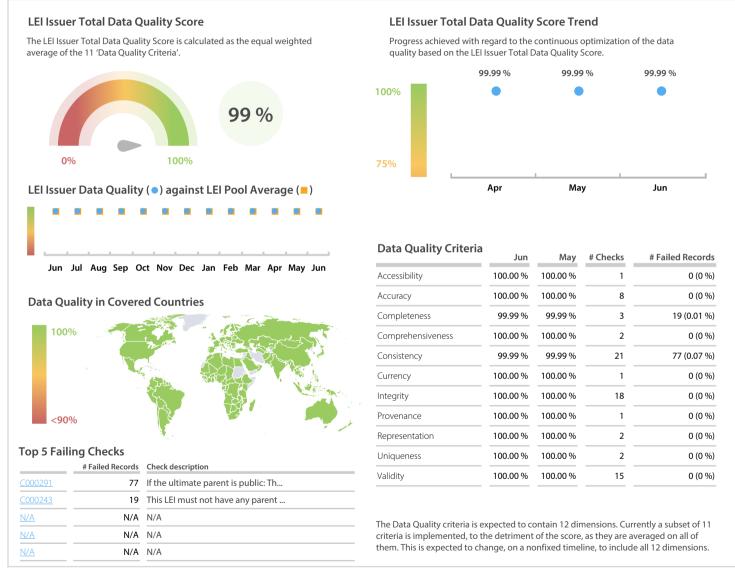

## Bloomberg | Data Quality Report | June 2020



## **Data Quality Scores**



## **Quality Maturity Level**



## **Statistics**

|                                          | Values            |
|------------------------------------------|-------------------|
| Managed LEIs                             | 107,721 (+2.18 %) |
| Active entities managed                  | 107,087 (+2.17 %) |
| Inactive entities managed                | 634 (+3.25 %)     |
| Covered countries                        | 206 (+/-0 %)      |
| New lapsed LEIs *                        | 1,051 (-8.36 %    |
| Level 2 Info                             | Values            |
| LEIs with LEI parent relationships       | 7,918 (+2.64 %)   |
| LEIs with complete parent information    | 106,245 (+2.19 %  |
| Duplicates                               | Values            |
| Total LEIs marked as duplicat