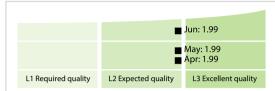

## Bloomberg | Data Quality Report | June 2020



## **Data Quality Scores**



## **Quality Maturity Level**



## **Statistics**

|                                          | Values            |
|------------------------------------------|-------------------|
| Managed LEIs                             | 107,721 (+2.18 %) |
| Active entities managed                  | 107,087 (+2.17 %) |
| Inactive entities managed                | 634 (+3.25 %)     |
| Covered countries                        | 206 (+/-0 %)      |
| New lapsed LEIs *                        | 1,051 (-8.36 %    |
| Level 2 Info                             | Values            |
| LEIs with LEI parent relationships       | 7,918 (+2.64 %)   |
| LEIs with complete parent information    | 106,245 (+2.19 %  |
| Duplicates                               | Values            |
| Total LEIs marked as duplicate **        | 101 (+1.00 %)     |