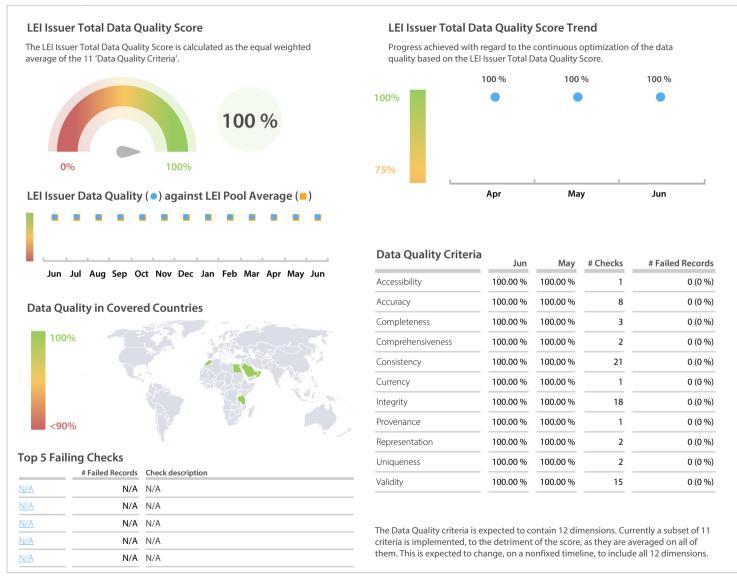

## SACB/Moa'rif | Data Quality Report | June 2020



## **Data Quality Scores**



## **Quality Maturity Level**

|                     |                     | Jun: 3.00 ■                |
|---------------------|---------------------|----------------------------|
|                     |                     | May: 3.00 ■<br>Apr: 3.00 ■ |
| L1 Required quality | L2 Expected quality | L3 Excellent quality       |

## **Statistics**

|                                          | Values          |
|------------------------------------------|-----------------|
| Managed LEIs                             | 624 (+6.66 %)   |
| Active entities managed                  | 624 (+6.66 %)   |
| Inactive entities managed                | 0 (+/-0 %)      |
| Covered countries                        | 14 (+/-0 %)     |
| New lapsed LEIs *                        | 1 (-80.00 %)    |
| Leve