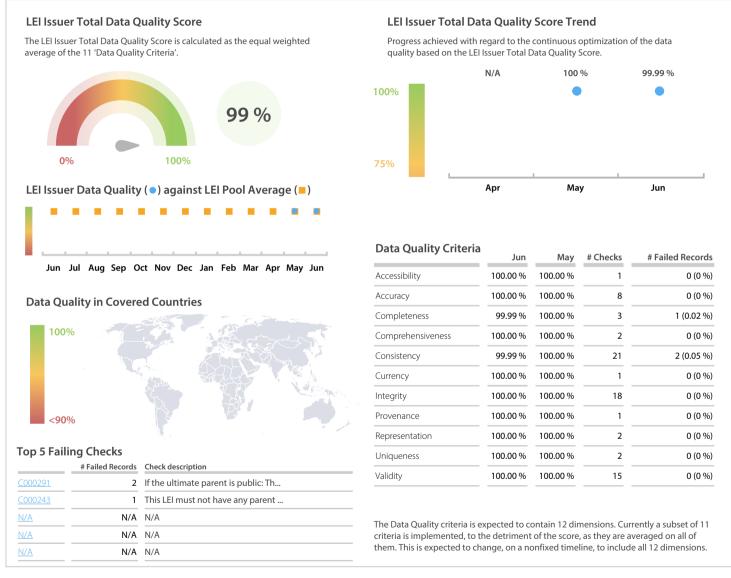

## Xerius | Data Quality Report | June 2020



## **Data Quality Scores**



## Quality Maturity Level

|                     |                     | Jun: 1.99            |
|---------------------|---------------------|----------------------|
|                     |                     | May: 3.00 <b>■</b>   |
|                     |                     |                      |
| L1 Required quality | L2 Expected quality | L3 Excellent quality |

## **Statistics**

| Managed LEIs                                              | 3,425 (> 1000 %)   |
|-----------------------------------------------------------|--------------------|
|                                                           | , ,                |
| Active entities managed                                   | 3,424 (> 1000 %)   |
| Inactive entities managed                                 | 1 (+/-0 %)