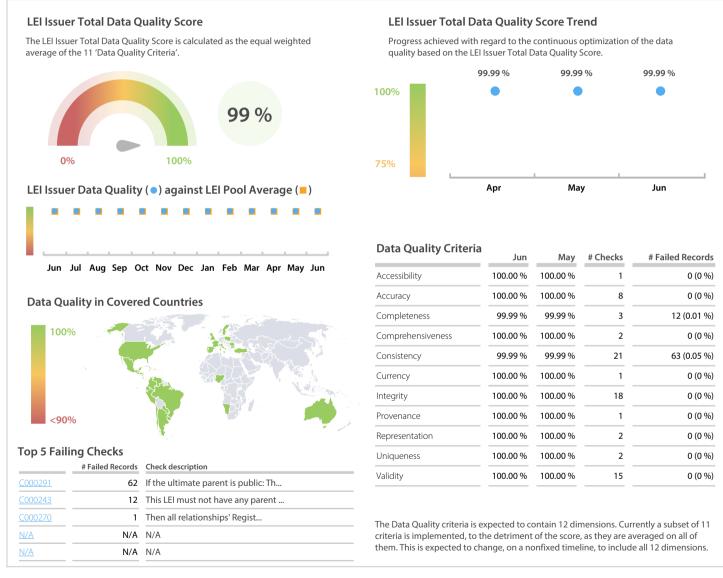

## CORPME | Data Quality Report | June 2020



## **Data Quality Scores**



## **Quality Maturity Level**



## **Statistics**

| Managed LEIs                             | 106,855 (+1.04 %) |
|------------------------------------------|-------------------|
| Active entities managed                  | 104,143 (+0.62 %) |
| Inactive entities managed                | 2,712 (+20.74 %)  |
| Covered countries                        | 37 (+/-0 %)       |
| New lapsed LEIs *                        | 1,029 (-11.82 %)  |
| Level 2 Info                             | Values            |
| LEIs with LEI parent relationships       | 4,206 (+1.25 %)   |
| LEIs with complete parent information    | 103,089 (+1.25 %) |
| Duplicates                               | Values            |
| Total LEIs marked as duplicate **        | 143 (+/-0 %)      |
| Duplicate percentage of manag