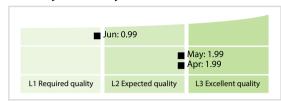

## CORPME | Data Quality Report | June 2020



## **Data Quality Scores**



## **Quality Maturity Level**



## **Statistics**

| Managed LEIs                             | 106,855 (+1.04 %) |
|------------------------------------------|-------------------|
| Active entities managed                  | 104,143 (+0.62 %) |
| Inactive entities managed                | 2,712 (+20.74 %)  |
| Covered countries                        | 37 (+/-0 %)       |
| New lapsed LEIs *                        | 1,029 (-11.82 %)  |
| Level 2 Info                             | Values            |
| LEIs with LEI parent relationships       | 4,206 (+1.25 %)   |
| LEIs with complete parent information    | 103,089 (+1.25 %) |
| Duplicates                               | Values            |
| Total LEIs marked as duplicate **        | 143 (+/-0 %)      |
| Duplicate percentage of managed LEIs     | < 1 % (-1.03 %)   |