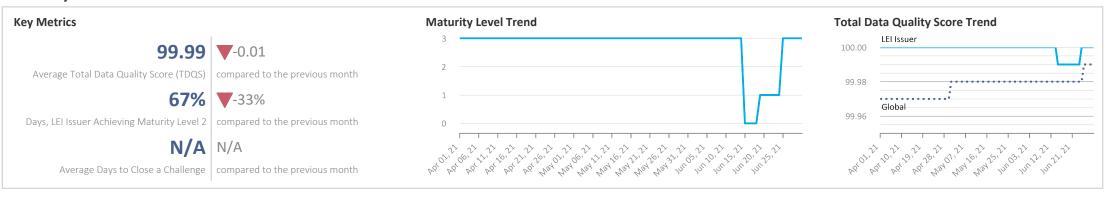

# **CSD Prague**

# Data Quality Report | June 2021



# **Summary**



## **Details**

#### **Maturity Level Performance** Maturity Level 0 Maturity Level 1 Maturity Level 2 **Maturity Level 3** 0/31 4/30 30/30 31/31 26/30 30/30 31/31 20/30 30/30 31/31 20/30 (100%) (100%) (87%) (0%) (0%) (13%) (100%) (100%) (67%) (100%) (100%) (67%) May May May Apr Days with Insufficient Days with Required Days with Expected Days with Excellent Quality Quality Quality

# **Top 5 Failing Checks**

| Check ID       | Avg. Number of<br>Check Failures | Maturity<br>Level | Quality Criterion |
|----------------|----------------------------------|-------------------|-------------------|
| C000291        | 1 (-)                            | Expected          | Consistency       |
| C000256        | <1 (-)                           | Required          | Integrity         |
| C00024