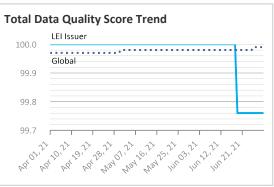

## **Summary**

#### Data Quality Criteria

| Quality Criterion<br>(No. of Checks) | Data Quality Score (DQS) Trend<br>(Apr - Jun) | Avg.<br>DQS | Avg. Number of<br>Check Failures |
|--------------------------------------|-----------------------------------------------|-------------|----------------------------------|
| Accessibility (0)                    |                                               | -           | - (-)                            |
| Accuracy (4)                         |                                               | 100.00      | 0 (0.00%)                        |
| Completeness (5)                     |                                               | 100.00      | 0 (0.00%)                        |
| Comprehensiveness (2)                |                                               | 100.00      | 0 (0.00%)                        |
| Consistency (18)                     |                                               | 99.46       | <1 (0.30%)                       |
| Currency (1)                         |                                               | -           | - (-)                            |
| Integrity (21)                       |                                               | 100.00      | 0 (0.00%)                        |
| Provenance (1)                       |                                               | -           | - (-)                            |
| Representation (2)                   |                                               | 100.00      | 0 (0.00%)                        |
| Uniqueness (5)                       |                                               | -           | - (-)                            |
| Validity (12)                        |                                               | 100.00      | 0 (0.00%)                        |
|                                      |                                               |             |                                  |