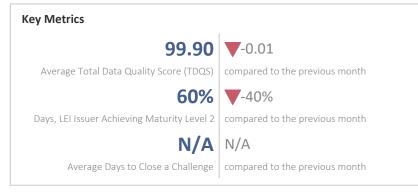

# **Tunisie Clearing**

Data Quality Report | June 2021



## **Summary**







# Details



### **Top 5 Failing Checks**

| Check ID       | Avg. Number of<br>Check Failures | Maturity<br>Level | Quality Criterion |
|----------------|----------------------------------|-------------------|-------------------|
| <u>C000245</u> | <1 (-)                           | Required          | Consistency       |
| <u>N/A</u>     | - (-)                            | -                 | -                 |
| <u>N/A</u>     | - (-)                            | -                 | -                 |
| <u>N/A</u>     | - (-)                            | -                 | -                 |
| <u>N/A</u>     | - (-)                            | -                 | -                 |

#### Data Quality World Map



#### Data Quality Criteria

| Quality Criterion<br>(No. of Ch