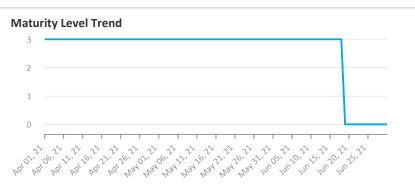

# **Tunisie Clearing**

Data Quality Report | June 2021



## **Summary**







# Details



### **Top 5 Failing Checks**

| Check ID       | Avg. Number of<br>Check Failures | Maturity<br>Level | Quality Criterion |
|----------------|----------------------------------|-------------------|-------------------|
| <u>C000245</u> | <1 (-)                           | Required          | Consistency       |
| <u>N/A</u>     | - (-)                            | -                 | -                 |
| <u>N/A</u>     | - (-)                            | -                 | -                 |
| <u>N/A</u>     | - (-)                            | -                 | -                 |
| <u>N/A</u>     | - (-)                            | -                 | -                 |

#### Data Quality World Map



#### Data Quality Criteria

| Quality Criterion<br>(No. of Chec