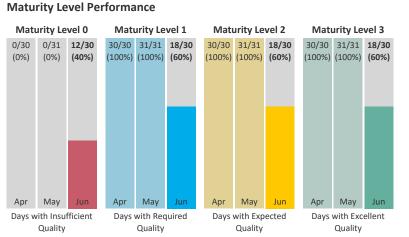

# **Tunisie Clearing**

Data Quality Report | June 2021



## **Summary**







# Details



### **Top 5 Failing Checks**

| Check ID       | Avg. Number of<br>Check Failures | Maturity<br>Level | Quality Criterion |
|----------------|----------------------------------|-------------------|-------------------|
| <u>C000245</u> | <1 (-)                           | Required          | Consistency       |
| <u>N/A</u>     | - (-)                            | -                 | -                 |
| <u>N/A</u>     | - (-)                            | -                 | -                 |
| <u>N/A</u>     | - (-)                            | -                 | -                 |
| <u>N/A</u>     | - (-)                            | -                 | -                 |

#### Data Quality World Map



#### Data Quality Criteria

| Quality Criterion<br>(No. of Checks) | Data Qual