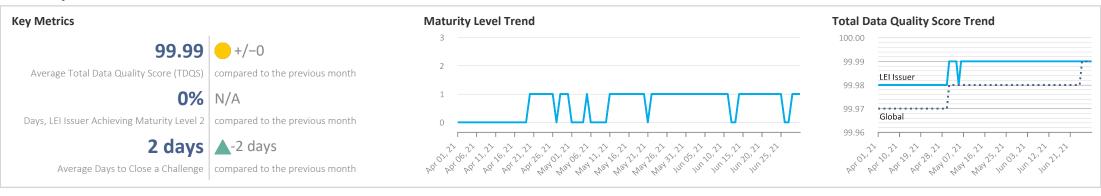

## **Summary**

#### **Maturity Level Performance** Maturity Level 0 Maturity Level 1 Maturity Level 2 Maturity Level 3 20/30 10/31 4/30 10/30 21/31 26/30 0/30 0/31 0/30 0/30 0/31 0/30 (67%) (32%) (13%) (33%) (68%) (87%) (0%) (0%) (0%) (0%) (0%) May May Apr May Jun Days with Insufficient Days with Required Days with Expected Days with Excellent Quality Quality Quality