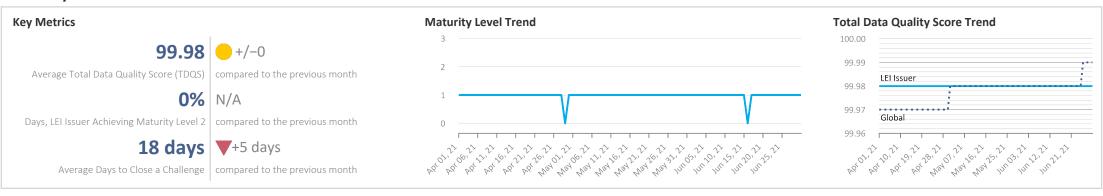

## **CORPME**

## **Data Quality Report | June 2021**

# GLOBAL LEGAL ENTITY DENTIFIER FOUNDATION

## **Summary**



## **Details**

#### **Maturity Level Performance Maturity Level 1** Maturity Level 0 Maturity Level 2 **Maturity Level 3** 0/31 1/30 29/30 31/31 29/30 0/30 0/31 0/30 0/30 0/31 0/30 (3%) (0%) (3%) (97%) (100%) (97%) (0%) (0%) (0%) (0%) (0%) (0%) May Apr May Jun May Days with Insufficient Days with Required Days with Expected Days with Excellent Quality Quality Quality

## **Top 5 Failing Checks**

| Check ID | Avg. Number of<br>Check Failures | Maturity<br>Level | Quality Criterion |
|----------|----------------------------------|-------------------|-------------------|
| C000243  | 11 (+10.00%)                     | Expected          | Completeness      |
| C000291  | 1 (-50.00%)                      | Expected          | Consistency       |
| C000287  | 1 (+/-0.00%)