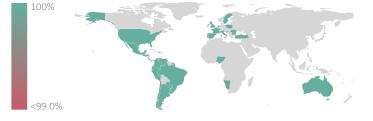

May Apr May Jun May Days with Insufficient Days with Required Days with Expected Days with Excellent Quality Quality Quality

## **Top 5 Failing Checks**

| Check ID | Avg. Number of<br>Check Failures | Maturity<br>Level | Quality Criterion |
|----------|----------------------------------|-------------------|-------------------|
| C000243  | 11 (+10.00%)                     | Expected          | Completeness      |
| C000291  | 1 (-50.00%)                      | Expected          | Consistency       |
| C000287  | 1 (+/-0.00%)                     | Excellent         | Uniqueness        |
| C000275  | <1 (-)                           | Required          | Consistency       |
| N/A      | - (-)                            | -                 | -                 |

## Data Quality World Map



## **Data Quality Criteria**

| Quality Criterion (No. of Checks) | Data Quality Score (DQS) Trend (Apr - Jun) | Avg.<br>DQS | Avg. Number of<br>Check Failures |
|-----------------------------------|--------------------------------------------|-------------|----------------------------------|
| Accessibility (0)                 |                                            | -           | - (-)                            |
| Accuracy (4)                      |                                            | 100.00      | 0 (0.00%)                        |
| Completeness (5)                  |                                            | 99.99       | 11 (<0.01%)                      |
| Comprehensiveness (2)             |                                            | 100.00      | 0 (0.00%)