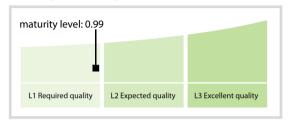

# CENTRAL SECURITIES CLEARING SYSTEM PLC (Central Securities Clearing



## System plc of Nigeria) | Data Quality Report | March 2017

### **Data Quality Scores**



### **Quality Maturity Level**



#### **Statistics**

| Managed LEIs                                              | 208 👚     |
|-----------------------------------------------------------|-----------|
| Active entities managed                                   | 203 🛊     |
| Inactive entities managed                                 | 5         |
| Covered countries                                         | 1 =       |
| Challenges                                                | Values    |
| Received challenges                                       | 0 =       |
| 'No change' challenges                                    | 0 =       |
| Duplicates detected                                       | 0 =       |
| Duplicates detected                                       |           |
| Files