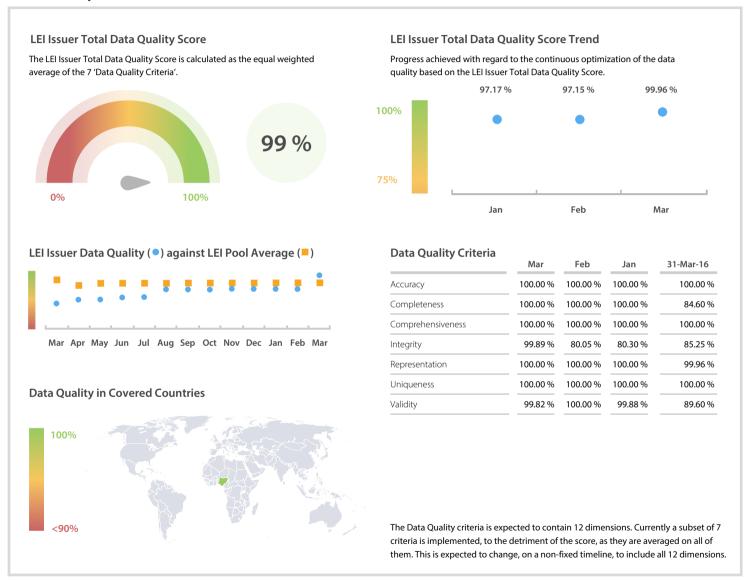

# CENTRAL SECURITIES CLEARING SYSTEM PLC (Central Securities Clearing



## System plc of Nigeria) | Data Quality Report | March 2017

### **Data Quality Scores**



### **Quality Maturity Level**



#### **Statistics**

| Managed LEIs                                              | 208 👚     |
|-----------------------------------------------------------|-----------|
| Active entities managed                                   | 203 🛊     |
| Inactive entities managed                                 | 5         |
| Covered countries                                         | 1 =       |
| Challenges                                                | Values    |
| Received challenges                                       | 0 =       |
| 'No change' challenges                                    | 0 =       |
| Duplicates detected                                       | 0 =       |
| Duplicates detected                                       |           |
| F