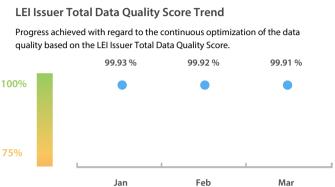

#### Data Quality Criteria

| Data Quality effectia | Mar      | Feb      | Jan      | 31-Mar-16 |
|-----------------------|----------|----------|----------|-----------|
| Accuracy              | 100.00 % | 100.00 % | 100.00 % | 100.00 %  |
| Completeness          | 99.77 %  | 99.77 %  | 99.76 %  | 99.74 %   |
| Comprehensiveness     | 100.00 % | 100.00 % | 100.00 % | 100.00 %  |
| Integrity             | 99.94 %  | 99.94 %  | 99.95 %  | 99.94 %   |
| Representation        | 100.00 % | 100.00 % | 100.00 % | 99.89 %   |
| Uniqueness            | 100.00 % | 100.00 % | 100.00 % | 100.00 %  |
| Validity              | 99.66 %  | 99.76 %  | 99.84 %  | 99.05 %   |

The Data Quality criteria is expected to contain 12 dimensions. Currently a subset of 7 criteria is implemented, to the detriment of the score, as they are averaged on all of them. This is expected to change, on a non-fixed timeline, to include all 12 dimensions.