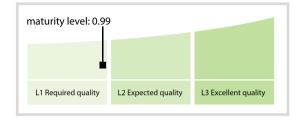

-----|
| Accuracy              | 100.00 % | 100.00 % | 100.00 % | 100.00 %  |
| Completeness          | 99.77 %  | 99.77 %  | 99.76 %  | 99.74 %   |
| Comprehensiveness     | 100.00 % | 100.00 % | 100.00 % | 100.00 %  |
| Integrity             | 99.94 %  | 99.94 %  | 99.95 %  | 99.94 %   |
| Representation        | 100.00 % | 100.00 % | 100.00 % | 99.89 %   |
| Uniqueness            | 100.00 % | 100.00 % | 100.00 % | 100.00 %  |
| Validity              | 99.66 %  | 99.76 %  | 99.84 %  | 99.05 %   |

The Data Quality criteria is expected to contain 12 dimensions. Currently a subset of 7 criteria is implemented, to the detriment of the score, as they are averaged on all of them. This is expected to change, on a non-fixed timeline, to include all 12 dimensions.

# **Quality Maturity Level**



## **Statistics**

| LEI Issuer Totals         | Values |
|---------------------------|--------|
| Managed LEIs              | 634 🕇  |
| Active entities managed   | 629 🕇  |
| Inactive entities managed | 5 🔶    |
| Covered countries         | 17 🔶   |

| Challenges             | Values |
|------------------------|--------|
| Received challenges    | 0 🔶    |
| 'No change' challenges | 0 🔶    |
| Duplicates detected    | o 🔶    |

| Files                                                     | Values    |
|-----------------------------------------------------------|-----------|
| No. of days per month with CDF-<br>compliant file uploads | 31 / 31 🔶 |

DISCLAIMER: All figures of this LEI Data Quality Report are derived from these sources: 1) Global Legal Entity Identifier Foundation (GLEIF)