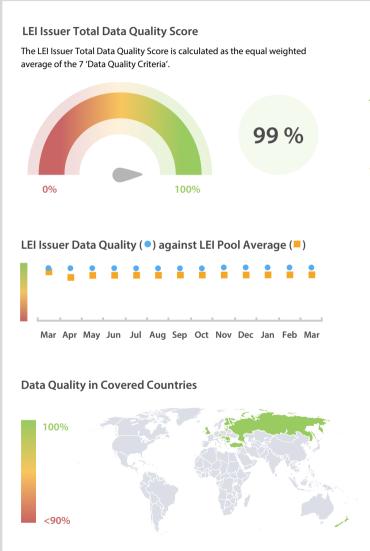

#### Data Quality Criteria

| Data Quality effectia | Mar      | Feb      | Jan      | 31-Mar-16 |
|-----------------------|----------|----------|----------|-----------|
| Accuracy              | 100.00 % | 100.00 % | 100.00 % | 100.00 %  |
| Completeness          | 99.77 %  | 99.77 %  | 99.76 %  | 99.74 %   |
| Comprehensiveness     | 100.00 % | 100.00 % | 100.00 % | 100.00 %  |
| Integrity             | 99.94 %  | 99.94 %  | 99.95 %  | 99.94 %   |
| Representation        | 100.00 % | 100.00 % | 100.00 % | 99.89 %   |
| Uniqueness            | 100.00 % | 100.00 % | 100.00 % | 100.00 %  |
| Validity              | 99.66 %  | 99.76 %  | 99.84 %  | 99.05 %   |

The Data Quality criteria is expected to contain 12 dimensions. Currently a subset of 7 criteria is implemented, to the detriment of the score, as they are averaged on all of them. This is expected to change, on a non-fixed timeline, to include all 12 dimensions.