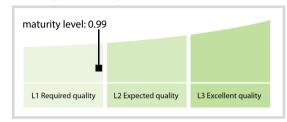

## LuxCSD S.A. | Data Quality Report | March 2017



## **Data Quality Scores**



## **Quality Maturity Level**



## **Statistics**

| LEI Issuer Totals                                         | Values    |
|-----------------------------------------------------------|-----------|
| Managed LEIs                                              | 2,392 👚   |
| Active entities managed                                   | 2,307 🛊   |
| Inactive entities managed                                 | 85 👚      |
| Covered countries                                         | 3         |
| Challenges                                                | Values    |
| Challenges                                                | values    |
| Received challenges                                       | 0 🖡       |
| 'No change' challenges                                    | 0 =       |
| Duplicates detected