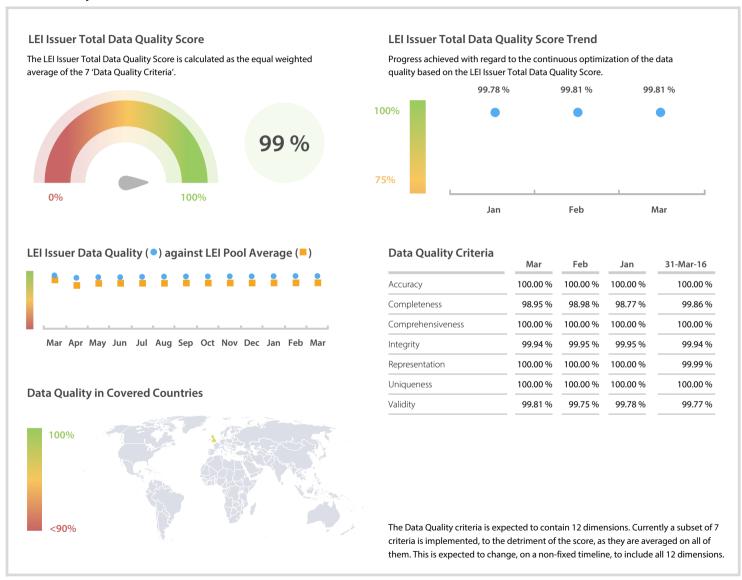

## LuxCSD S.A. | Data Quality Report | March 2017



## **Data Quality Scores**



## **Quality Maturity Level**



## **Statistics**

| LEI Issuer Totals                                         | Values    |
|-----------------------------------------------------------|-----------|
| Managed LEIs                                              | 2,392 👚   |
| Active entities managed                                   | 2,307 🛊   |
| Inactive entities managed                                 | 85 👚      |
| Covered countries                                         | 3         |
| Challenges                                                | Values    |
| Challenges                                                | values    |
| Received challenges                                       | 0 🖡       |
| 'No change' challenges                                    | 0 =       |
| Dupl