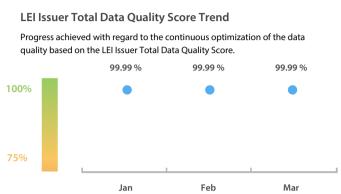

## **Data Quality Scores**

<90%

## Data Quality Criteria

|                   | Mar      | Feb      | Jan      | 31-Mar-16 |
|-------------------|----------|----------|----------|-----------|
| Accuracy          | 100.00 % | 100.00 % | 100.00 % | 100.00 %  |
| Completeness      | 99.97 %  | 99.97 %  | 99.97 %  | 99.97 %   |
| Comprehensiveness | 100.00 % | 100.00 % | 100.00 % | 100.00 %  |
| Integrity         | 100.00 % | 100.00 % | 100.00 % | 100.00 %  |
| Representation    | 100.00 % | 100.00 % | 100.00 % | 100.00 %  |
| Uniqueness        | 100.00 % | 100.00 % | 100.00 % | 100.00 %  |
| Validity          | 100.00 % | 100.00 % | 100.00 % | 100.00 %  |