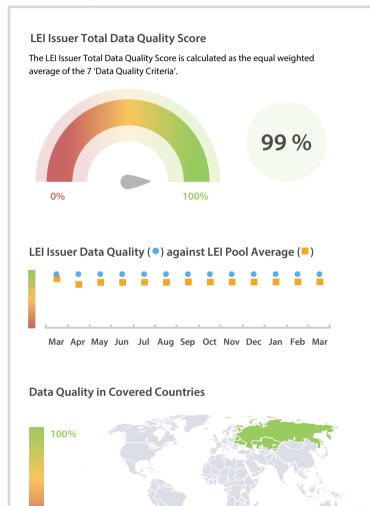

## **Data Quality Scores**

<90%

## Data Quality Criteria

|                   | Mar      | Feb      | Jan      | 31-Mar-16 |
|-------------------|----------|----------|----------|-----------|
| Accuracy          | 100.00 % | 100.00 % | 100.00 % | 100.00 %  |
| Completeness      | 99.97 %  | 99.97 %  | 99.97 %  | 99.97 %   |
| Comprehensiveness | 100.00 % | 100.00 % | 100.00 % | 100.00 %  |
| Integrity         | 100.00 % | 100.00 % | 100.00 % | 100.00 %  |
| Representation    | 100.00 % | 100.00 % | 100.00 % | 100.00 %  |
| Uniqueness        | 100.00 % | 100.00 % | 100.00 % | 100.00 %  |
| Validity          | 100.00 % | 100.00 % | 100.00 % | 100.00 %  |

The Data Quality criteria is expected to contain 12 dimensions. Currently a subset of 7 criteria is implemented, to the detriment of the score, as they are averaged on all of them. This is expected to change, on a non-fixed timeline, to include all 12 dimensions.

## Statistics

| LEI Issuer Totals         | Values |  |
|---------------------------|--------|--|
| Managed LEIs              | 867 🦊  |  |
| Active entities managed   | 859 🦊  |  |
| Inactive entities managed | 8 🕇    |  |
| Covered countries         | 9 🔶    |  |