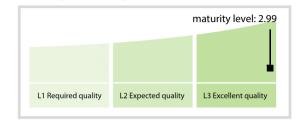

-----|----------|----------|-----------|
| Accuracy          | 100.00 % | 100.00 % | 100.00 % | 100.00 %  |
| Completeness      | 99.97 %  | 99.97 %  | 99.97 %  | 99.97 %   |
| Comprehensiveness | 100.00 % | 100.00 % | 100.00 % | 100.00 %  |
| Integrity         | 100.00 % | 100.00 % | 100.00 % | 100.00 %  |
| Representation    | 100.00 % | 100.00 % | 100.00 % | 100.00 %  |
| Uniqueness        | 100.00 % | 100.00 % | 100.00 % | 100.00 %  |
| Validity          | 100.00 % | 100.00 % | 100.00 % | 100.00 %  |

The Data Quality criteria is expected to contain 12 dimensions. Currently a subset of 7 criteria is implemented, to the detriment of the score, as they are averaged on all of them. This is expected to change, on a non-fixed timeline, to include all 12 dimensions.

Quality Maturity Level



## Statistics

| LEI Issuer Totals         | Values |  |
|---------------------------|--------|--|
| Managed LEIs              | 867 🦊  |  |
| Active entities managed   | 859 🦊  |  |
| Inactive entities managed | 8 🕇    |  |
| Covered countries         | 9 🔶    |  |

| Challenges             | Values |
|------------------------|--------|
| Received challenges    | 0 🖡    |
| 'No change' challenges | o 🔶    |
| Duplicates detected    | 0 🔶    |

| Files                                                     | Values    |
|-----------------------------------------------------------|-----------|
| No. of days per month with CDF-<br>compliant file uploads | 31 / 31 🔶 |

DISCLAIMER: All figures of this LEI Data Quality Report are derived from these sources: 1) Global Legal Entity Identifier Foun