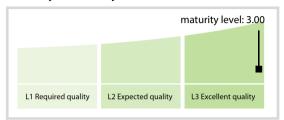

# Krajowy Depozyt Papierów Wartościowych S.A. (KDPW)

## | Data Quality Report | March 2017



#### **Data Quality Scores**



### **Quality Maturity Level**



#### **Statistics**

| LEI Issuer Totals         | Values    |
|---------------------------|-----------|
| Managed LEIs              | 7,613 👚   |
| Active entities managed   | 7,556 👚   |
| Inactive entities managed | 57 🛊      |
| Covered countries         | 21        |
| Challenges                | Values    |
| Received challenges       | 1 =       |
| 'No change' challenges    | 0 =       |
| Duplicates detected       | 0 =       |
| Files                     | Values    |
|                           | 31 / 31 → |

DISCLAIMER: All figures of this LEI Data Quality Report are derived from these sources: 1) Global Legal Entity Identifier Foundation (GLEIF) Concatenated end-of-month files for all months mentioned in this report and 2) Data Quality Reports for all aforementioned concaten