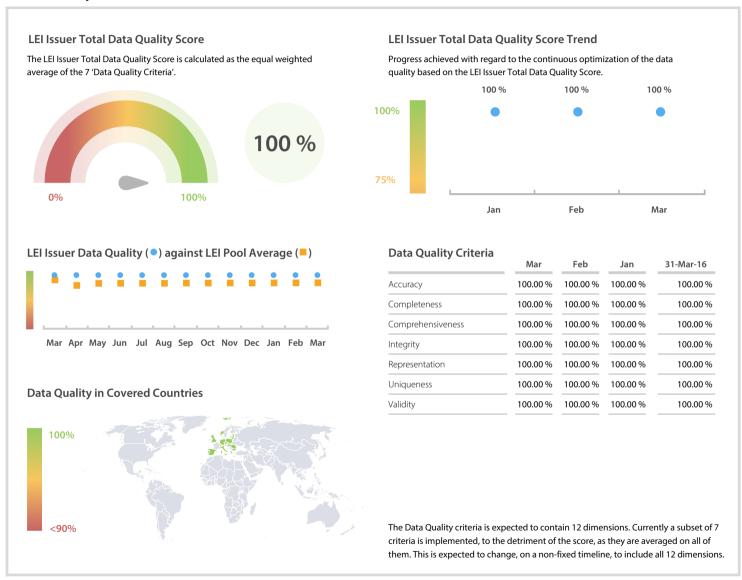

# Krajowy Depozyt Papierów Wartościowych S.A. (KDPW)

## | Data Quality Report | March 2017



#### **Data Quality Scores**



### **Quality Maturity Level**



#### **Statistics**

| LEI Issuer Totals         | Values    |
|---------------------------|-----------|
| Managed LEIs              | 7,613 👚   |
| Active entities managed   | 7,556 👚   |
| Inactive entities managed | 57 🛊      |
| Covered countries         | 21        |
| Challenges                | Values    |
| Received challenges       | 1 =       |
| 'No change' challenges    | 0 =       |
| Duplicates detected       | 0 =       |
| Files                     | Values    |
|                           | 31 / 31 → |

DISCLAIMER: All figures of this LEI Data Quality Report are derived from these sources: 1) Global Legal Entity Identifier Foundation (GLEIF) Concatenated end-of-month files for all months mentioned in this report and 2) Data Quality Repor