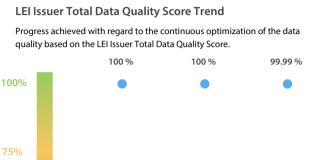

# **Data Quality Scores**

<90%

Jan

Feb

Mar

The Data Quality criteria is expected to contain 12 dimensions. Currently a subset of 7 criteria is implemented, to the detriment of the score, as they are averaged on all of them. This is expected to change, on a non-fixed timeline, to include all 12 dimensions.