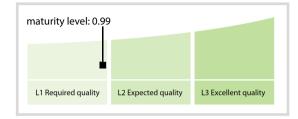

-------|
| Accuracy            | 100.00 % | 100.00 % | 100.00 % | 100.00 %  |
| Completeness        | 100.00 % | 100.00 % | 100.00 % | 100.00 %  |
| Comprehensiveness   | 100.00 % | 100.00 % | 100.00 % | 100.00 %  |
| Integrity           | 100.00 % | 100.00 % | 100.00 % | 100.00 %  |
| Representation      | 100.00 % | 100.00 % | 100.00 % | 100.00 %  |
| Uniqueness          | 100.00 % | 100.00 % | 100.00 % | 100.00 %  |
| Validity            | 99.96 %  | 100.00 % | 100.00 % | 100.00 %  |

Feb

Mar

The Data Quality criteria is expected to contain 12 dimensions. Currently a subset of 7 criteria is implemented, to the detriment of the score, as they are averaged on all of them. This is expected to change, on a non-fixed timeline, to include all 12 dimensions.

### **Quality Maturity Level**



# **Statistics**

| LEI Issuer Totals         | Values |  |
|---------------------------|--------|--|
| Managed LEIs              | 165 🕇  |  |
| Active entities managed   | 165 🕇  |  |
| Inactive entities managed | 0 🄶    |  |
| Covered countries         | 1 🔶    |  |

| Challenges             | Values |
|------------------------|--------|
| Received challenges    | 0 🔶    |
| 'No change' challenges | 0 🏓    |
| Duplicates detected    | 0 🔶    |

| Files                                                     | Values    |
|-----------------------------------------------------------|-----------|
| No. of days per month with CDF-<br>compliant file uploads | 31 / 31 🔶 |

DISCLAIMER: All figures of this LEI Data Quality Report are derived from these sources: 1) Global Legal Entity Identifier F