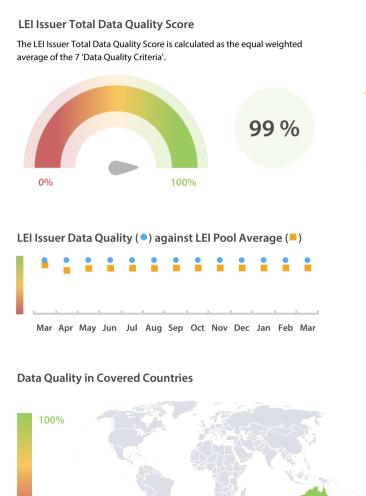

#### Data Quality Criteria

| Duta Quanty enteria | Mar      | Feb      | Jan      | 31-Mar-16 |
|---------------------|----------|----------|----------|-----------|
| Accuracy            | 100.00 % | 100.00 % | 100.00 % | 100.00 %  |
| Completeness        | 100.00 % | 100.00 % | 100.00 % | 100.00 %  |
| Comprehensiveness   | 100.00 % | 100.00 % | 100.00 % | 100.00 %  |
| Integrity           | 100.00 % | 100.00 % | 100.00 % | 100.00 %  |
| Representation      | 100.00 % | 100.00 % | 100.00 % | 100.00 %  |
| Uniqueness          | 100.00 % | 100.00 % | 100.00 % | 100.00 %  |
| Validity            | 99.96 %  | 100.00 % | 100.00 % | 100.00 %  |

Feb

Mar

The Data Quality criteria is expected to contain 12 dimensions. Currently a subset of 7 criteria is implemented, to the detriment of the score, as they are averaged on all of them. This is expected to change, on a non-fixed timeline, to include all 12 dimensions.