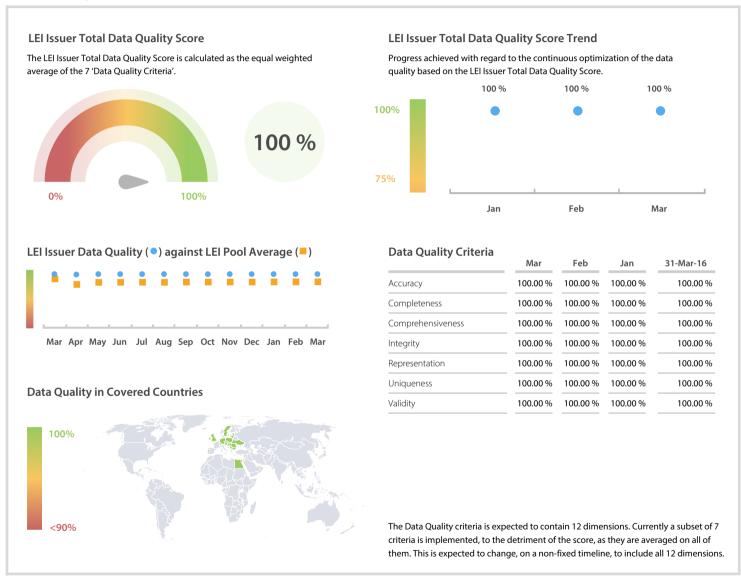

### **Data Quality Scores**

#### **Statistics**

| LEI Issuer Totals                                         | Values  |
|-----------------------------------------------------------|---------|
| Managed LEIs                                              | 8,630 👚 |
| Active entities managed                                   | 8,518 🛊 |
| Inactive entities managed                                 | 112 🦊   |
| Covered countries                                         | 31      |
| Challenges                                                | Values  |
| Received challenges                                       | 2       |
|                                                           |         |
| 'No change' challenges                                    | 0 =     |
| Duplicates detected                                       | 0       |
| Files                                                     | Values  |
| No. of days per month with CDF-<br>compliant file uploads | 31/31 → |