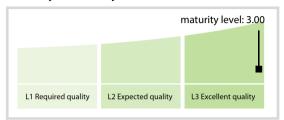

# Centrální Depozitář Cenných Papírů, a.s. (CSD Prague)

## Data Quality Report | March 2017



### **Data Quality Scores**



#### **Quality Maturity Level**



#### **Statistics**

| LEI Issuer Totals                                         | Values  |
|-----------------------------------------------------------|---------|
| Managed LEIs                                              | 8,630 👚 |
| Active entities managed                                   | 8,518 🛊 |
| Inactive entities managed                                 | 112 🦊   |
| Covered countries                                         | 31      |
| Challenges                                                | Values  |
| Received challenges                                       | 2       |
|                                                           |         |
| 'No change' challenges                                    | 0 =     |
| Duplicates detected