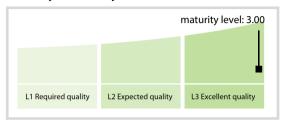

# KDD - Centralna klirinško depotna družba delniška družba

## | Data Quality Report | March 2017



#### **Data Quality Scores**



### **Quality Maturity Level**



#### **Statistics**

| Managed LEIs                                              | 275       |
|-----------------------------------------------------------|-----------|
| Active entities managed                                   | 273       |
|                                                           |           |
| Inactive entities managed                                 | 2         |
| Covered countries                                         | 15 👚      |
| Challenges                                                | Values    |
| Received challenges                                       | 0 =       |
| 'No change' challenges                                    | 0 =       |
| Duplicates detected                                       | 0 =       |
| Files