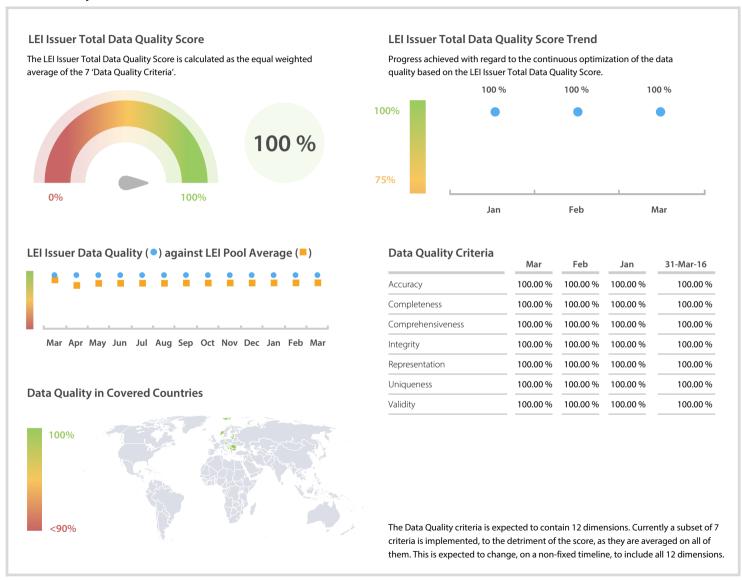

# KDD - Centralna klirinško depotna družba delniška družba

## | Data Quality Report | March 2017



#### **Data Quality Scores**



### **Quality Maturity Level**



#### **Statistics**

| Managed LEIs                                              | 275       |
|-----------------------------------------------------------|-----------|
| Active entities managed                                   | 273       |
|                                                           |           |
| Inactive entities managed                                 | 2         |
| Covered countries                                         | 15 👚      |
| Challenges                                                | Values    |
| Received challenges                                       | 0 =       |
| 'No change' challenges                                    | 0 =       |
| Duplicates detected                                       | 0 =       |
| F