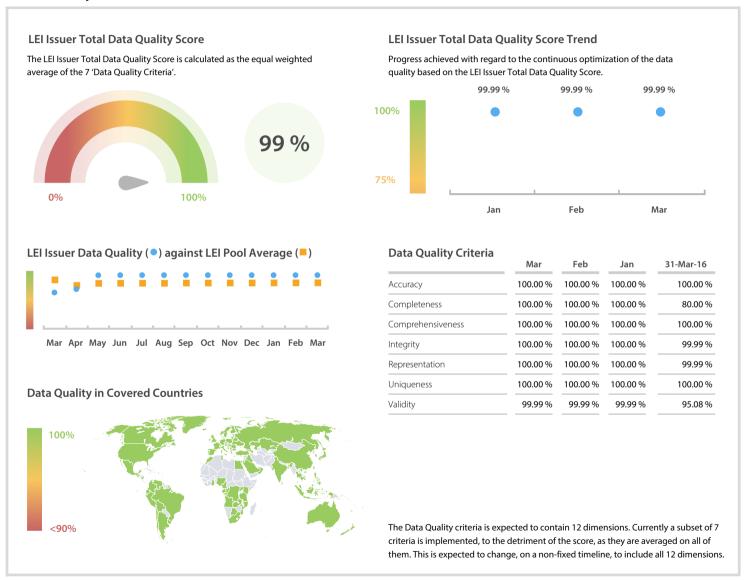

# Herausgebergemeinschaft Wertpapier-Mitteilungen Keppler, Lehmann GmbH & Co.

## KG (WM Datenservice) | Data Quality Report | March 2017



#### **Data Quality Scores**



### **Quality Maturity Level**



#### **Statistics**

| Managed LEIs                                              | 70,340 📜  |
|-----------------------------------------------------------|-----------|
| Active entities managed                                   | 66,408    |
| Inactive entities managed                                 | 3,932     |
| Covered countries                                         | 137       |
| Challenges                                                | Values    |
| Received challenges                                       | 1 🖡       |
| 'No change' challenges                                    | 1 🖡       |
| Duplicates detected                                       | 0 →       |
| Files                                                     | Values    |
|