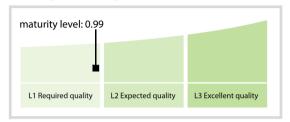

# Herausgebergemeinschaft Wertpapier-Mitteilungen Keppler, Lehmann GmbH & Co.

## KG (WM Datenservice) | Data Quality Report | March 2017



#### **Data Quality Scores**



### **Quality Maturity Level**



#### **Statistics**

| Managed LEIs                                              | 70,340 📜  |
|-----------------------------------------------------------|-----------|
| Active entities managed                                   | 66,408    |
| Inactive entities managed                                 | 3,932     |
| Covered countries                                         | 137       |
| Challenges                                                | Values    |
| Received challenges                                       | 1 🖡       |
| 'No change' challenges                                    | 1 🖡       |
| Duplicates detected                                       | 0 →       |
| Files                                                     | Values    |
|