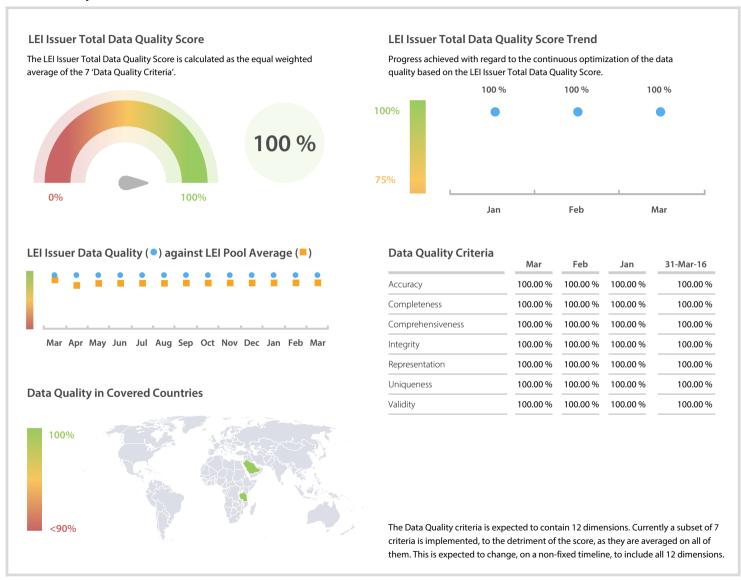

## Saudi Credit Bureau | Data Quality Report | March 2017



## **Data Quality Scores**



## **Quality Maturity Level**



## **Statistics**

| LEI Issuer Totals         | Values |
|---------------------------|--------|
| Managed LEIs              | 82 🖠   |
| Active entities managed   | 82 🖠   |
| Inactive entities managed | 0 =    |
| Covered countries         | 6      |
|                           |        |
| Challenges                | Values |
| Received challenges       | 0 =    |
| 'No change' challenges    | 0 =    |
| Duplicates detected       | 0 =    |
| Duplicates detected       | 0      |
|                           |        |
| Files                     | Values |

DISCLAIMER: All figures of this LEI Data Quality Report are derived from these sources: 1) Global Legal Entity Identifier Foundation (GLEIF) Concatenated end-of-month files for all months mentioned i