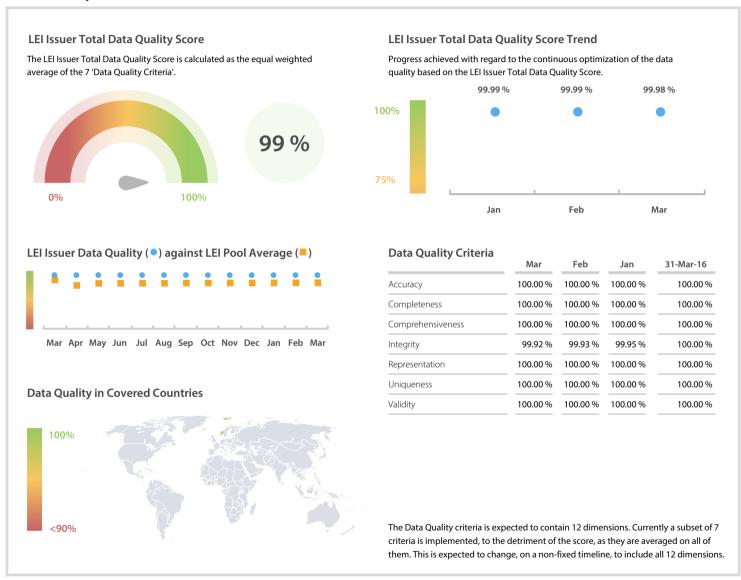

## REGISTERENHETEN I BRØNNØYSUND | Data Quality Report | March 2017



## **Data Quality Scores**



## **Quality Maturity Level**



## **Statistics**

| Managed LEIs                    | 573       |
|---------------------------------|-----------|
| Active entities managed         | 554 👃     |
| Inactive entities managed       | 19        |
| Covered countries  Challenges   | 1 =       |
|                                 | Values    |
| Received challenges             | 0 =       |
| 'No change' challenges          | 0         |
| Duplicates detected             | 0 🌗       |
| Files                           | Values    |
| No. of days per month with CDF- |           |
| compliant file uploads          | 31 / 31 👈 |

DISCLAIMER: All figures of this LEI Data Quality Report are derived from these sources: 1) Global Legal Entity Identifier Foundation (GLEIF) Concatenated end-of-month fi