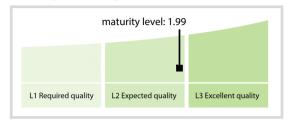

## REGISTERENHETEN I BRØNNØYSUND | Data Quality Report | March 2017



## **Data Quality Scores**



## **Quality Maturity Level**



## **Statistics**

| Managed LEIs                    | 573       |
|---------------------------------|-----------|
| Active entities managed         | 554 👃     |
| Inactive entities managed       | 19        |
| Covered countries  Challenges   | 1 =       |
|                                 | Values    |
| Received challenges             | 0 =       |
| 'No change' challenges          | 0         |
| Duplicates detected             | 0 🌗       |
| Files                           | Values    |
| No. of days per month with CDF- |           |
| compliant file uploads          | 31 / 31 👈 |

DISCLAIMER: All figures of this LEI Data Quality Report are derived from these sources: 1) Global Legal Entity Identifier Foundation (GLEIF) Concatenated end-of-month files for all months mentioned in t