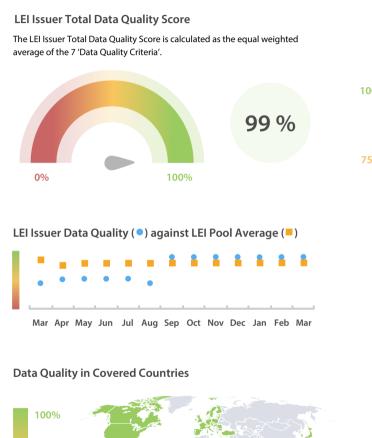

#### Data Quality Criteria

|                   | Mar      | Feb      | Jan      | 31-Mar-16 |
|-------------------|----------|----------|----------|-----------|
| Accuracy          | 100.00 % | 100.00 % | 100.00 % | 100.00 %  |
| Completeness      | 98.78 %  | 98.85 %  | 98.85 %  | 78.65 %   |
| Comprehensiveness | 100.00 % | 100.00 % | 100.00 % | 100.00 %  |
| Integrity         | 99.93 %  | 99.95 %  | 99.82 %  | 86.46 %   |
| Representation    | 100.00 % | 100.00 % | 100.00 % | 99.99 %   |
| Uniqueness        | 100.00 % | 100.00 % | 100.00 % | 100.00 %  |
| Validity          | 98.74 %  | 98.49 %  | 98.42 %  | 94.71 %   |

The Data Quality criteria is expected to contain 12 dimensions. Currently a subset of 7 criteria is implemented, to the detriment of the score, as they are averaged on all of them. This is expected to change, on a non-fixed timeline, to include all 12 dimensions.