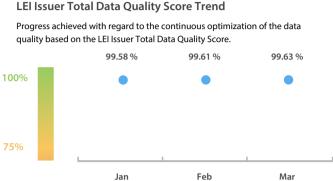

#### Data Quality Criteria

|                   | Mar      | Feb      | Jan      | 31-Mar-16 |
|-------------------|----------|----------|----------|-----------|
| Accuracy          | 100.00 % | 100.00 % | 100.00 % | 100.00 %  |
| Completeness      | 98.78 %  | 98.85 %  | 98.85 %  | 78.65 %   |
| Comprehensiveness | 100.00 % | 100.00 % | 100.00 % | 100.00 %  |
| Integrity         | 99.93 %  | 99.95 %  | 99.82 %  | 86.46 %   |
| Representation    | 100.00 % | 100.00 % | 100.00 % | 99.99 %   |
| Uniqueness        | 100.00 % | 100.00 % | 100.00 % | 100.00 %  |
| Validity          | 98.74 %  | 98.49 %  | 98.42 %  | 94.71 %   |

The Data Quality criteria is expected to contain 12 dimensions. Currently a subset of 7 criteria is implemented, to the detriment of the score, as they are averaged on all of them. This is expected to change, on a non-fixed timeline, to include all 12 dimensions.