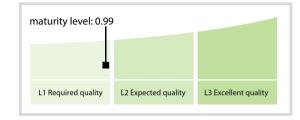

--------|----------|-----------|
| Accuracy          | 100.00 % | 100.00 % | 100.00 % | 100.00 %  |
| Completeness      | 98.78 %  | 98.85 %  | 98.85 %  | 78.65 %   |
| Comprehensiveness | 100.00 % | 100.00 % | 100.00 % | 100.00 %  |
| Integrity         | 99.93 %  | 99.95 %  | 99.82 %  | 86.46 %   |
| Representation    | 100.00 % | 100.00 % | 100.00 % | 99.99 %   |
| Uniqueness        | 100.00 % | 100.00 % | 100.00 % | 100.00 %  |
| Validity          | 98.74 %  | 98.49 %  | 98.42 %  | 94.71 %   |

The Data Quality criteria is expected to contain 12 dimensions. Currently a subset of 7 criteria is implemented, to the detriment of the score, as they are averaged on all of them. This is expected to change, on a non-fixed timeline, to include all 12 dimensions.

### **Quality Maturity Level**



# **Statistics**

| LEI Issuer Totals         | Values  |  |
|---------------------------|---------|--|
| Managed LEIs              | 4,145 🛉 |  |
| Active entities managed   | 4,031 🕇 |  |
| Inactive entities managed | 114 🕇   |  |
| Covered countries         | 63 🕇    |  |

| Challenges             | Values |
|------------------------|--------|
| Received challenges    | 1 🔶    |
| 'No change' challenges | 1 🕇    |
| Duplicates detected    | 0 🔶    |

| Files                                                     | Values    |
|-----------------------------------------------------------|-----------|
| No. of days per month with CDF-<br>compliant file uploads | 31 / 31 🔶 |

DISCLAIMER: All figures of this LEI Data Quality Report are derived from these sources: 1) Global Legal Entity Identi