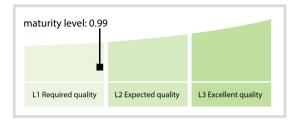

# Patentti- ja rekisterihallitus (Finnish Patent and Registration Office)

## Data Quality Report | March 2017



#### **Data Quality Scores**



### **Quality Maturity Level**



#### **Statistics**

| Managed LEIs              | 2,555     |
|---------------------------|-----------|
|                           |           |
| Active entities managed   | 2,443 📜   |
| Inactive entities managed | 112 👚     |
| Covered countries         | 4 =       |
| Challenges                | Values    |
| Received challenges       | 1 🛊       |
| 'No change' challenges    | 1 🛊       |
| Duplicates detected       | 0         |
| Files                     | Values    |
|                           | 31 / 31 → |

DISCLAIMER: All figures of this LEI Data Quality Report are derived from these sources: 1) Global Legal Entity Identifier Foundation (GLEIF) Concatenated end-of-month files for all months mentioned in this report and 2) Data Quality Reports for all aforementioned concaten