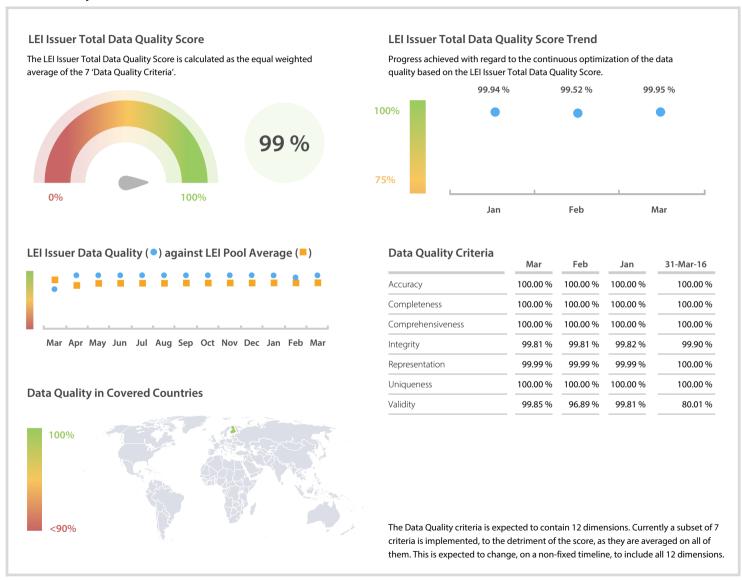

# Patentti- ja rekisterihallitus (Finnish Patent and Registration Office)

## Data Quality Report | March 2017



#### **Data Quality Scores**



### **Quality Maturity Level**



#### **Statistics**

| Managed LEIs              | 2,555     |
|---------------------------|-----------|
|                           |           |
| Active entities managed   | 2,443 📜   |
| Inactive entities managed | 112 👚     |
| Covered countries         | 4 =       |
| Challenges                | Values    |
| Received challenges       | 1 🛊       |
| 'No change' challenges    | 1 🛊       |
| Duplicates detected       | 0         |
| Files                     | Values    |
|                           | 31 / 31 → |

DISCLAIMER: All figures of this LEI Data Quality Report are derived from these sources: 1) Global Legal Entity Identifier Foundation (GLEIF) Concatenated end-of-month files for all months mentioned in this report and 2) Data Quality Repor