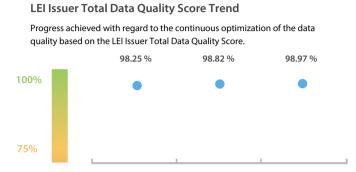

### **Data Quality Scores**

Jan

#### Data Quality Criteria

| Duta Quanty enteria | Mar      | Feb      | Jan      | 31-Mar-16 |
|---------------------|----------|----------|----------|-----------|
| Accuracy            | 100.00 % | 100.00 % | 100.00 % | 100.00 %  |
| Completeness        | 92.79 %  | 91.77 %  | 87.75 %  | 80.00 %   |
| Comprehensiveness   | 100.00 % | 100.00 % | 100.00 % | 100.00 %  |
| Integrity           | 100.00 % | 99.99 %  | 99.99 %  | 99.99 %   |
| Representation      | 100.00 % | 100.00 % | 100.00 % | 100.00 %  |
| Uniqueness          | 100.00 % | 100.00 % | 100.00 % | 100.00 %  |
| Validity            | 100.00 % | 100.00 % | 100.00 % | 99.88 %   |

Feb

Mar

The Data Quality criteria is expected to contain 12 dimensions. Currently a subset of 7 criteria is implemented, to the detriment of the score, as they are averaged on all of them. This is expected to change, on a non-fixed timeline, to include all 12 dimensions.