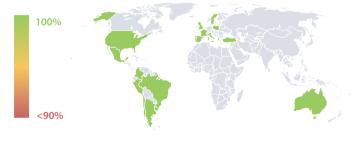

## Statistics

| LEI Issuer Totals         | Values   |  |
|---------------------------|----------|--|
| Managed LEIs              | 16,532 🛉 |  |
| Active entities managed   | 16,391 🛉 |  |
| Inactive entities managed | 141 🕇    |  |
| Covered countries         | 27 🔶     |  |