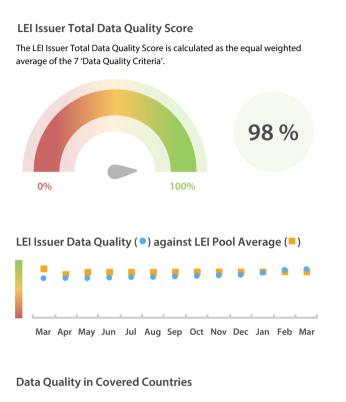

### **Data Quality Scores**

Jan

#### Data Quality Criteria

| Duta Quanty enteria | Mar      | Feb      | Jan      | 31-Mar-16 |
|---------------------|----------|----------|----------|-----------|
| Accuracy            | 100.00 % | 100.00 % | 100.00 % | 100.00 %  |
| Completeness        | 92.79 %  | 91.77 %  | 87.75 %  | 80.00 %   |
| Comprehensiveness   | 100.00 % | 100.00 % | 100.00 % | 100.00 %  |
| Integrity           | 100.00 % | 99.99 %  | 99.99 %  | 99.99 %   |
| Representation      | 100.00 % | 100.00 % | 100.00 % | 100.00 %  |
| Uniqueness          | 100.00 % | 100.00 % | 100.00 % | 100.00 %  |
| Validity            | 100.00 % | 100.00 % | 100.00 % | 99.88 %   |

Feb

Mar

The Data Quality criteria is expected to contain 12 dimensions. Currently a subset of 7 criteria is implemented, to the detriment of the score, as they are averaged on all of them. This is expected to change, on a non-fixed timeline, to include all 12 dimensions.