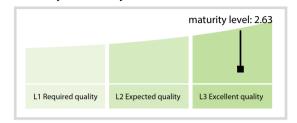

-|-----------|
| Accuracy            | 100.00 % | 100.00 % | 100.00 % | 100.00 %  |
| Completeness        | 92.79 %  | 91.77 %  | 87.75 %  | 80.00 %   |
| Comprehensiveness   | 100.00 % | 100.00 % | 100.00 % | 100.00 %  |
| Integrity           | 100.00 % | 99.99 %  | 99.99 %  | 99.99 %   |
| Representation      | 100.00 % | 100.00 % | 100.00 % | 100.00 %  |
| Uniqueness          | 100.00 % | 100.00 % | 100.00 % | 100.00 %  |
| Validity            | 100.00 % | 100.00 % | 100.00 % | 99.88 %   |

Feb

Mar

The Data Quality criteria is expected to contain 12 dimensions. Currently a subset of 7 criteria is implemented, to the detriment of the score, as they are averaged on all of them. This is expected to change, on a non-fixed timeline, to include all 12 dimensions.

# Quality Maturity Level



## Statistics

| LEI Issuer Totals         | Values   |  |
|---------------------------|----------|--|
| Managed LEIs              | 16,532 🛉 |  |
| Active entities managed   | 16,391 🛉 |  |
| Inactive entities managed | 141 🕇    |  |
| Covered countries         | 27 🔶     |  |

| Challenges             | Values |
|------------------------|--------|
| Received challenges    | 1 🔶    |
| 'No change' challenges | 1 🕇    |
| Duplicates detected    | o 🔶    |

| Files                                                     | Values    |
|-----------------------------------------------------------|-----------|
| No. of days per month with CDF-<br>compliant file uploads | 31 / 31 🔶 |

DISCLAIMER: All figures of this LEI Data Quality Report are derived from these sources: 1) Global Legal Entity Ide