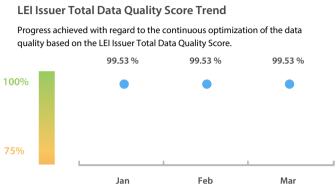

## **Data Quality Scores**

<90%

#### Data Quality Criteria

| Data Quanty enteria | Mar      | Feb      | Jan      | 31-Mar-16 |
|---------------------|----------|----------|----------|-----------|
| Accuracy            | 100.00 % | 100.00 % | 100.00 % | 100.00 %  |
| Completeness        | 99.36 %  | 99.35 %  | 99.35 %  | 100.00 %  |
| Comprehensiveness   | 100.00 % | 100.00 % | 100.00 % | 100.00 %  |
| Integrity           | 99.29 %  | 99.30 %  | 99.30 %  | 99.50 %   |
| Representation      | 100.00 % | 100.00 % | 100.00 % | 100.00 %  |
| Uniqueness          | 100.00 % | 100.00 % | 100.00 % | 100.00 %  |
| Validity            | 98.09 %  | 98.08 %  | 98.08 %  | 99.99 %   |

The Data Quality criteria is expected to contain 12 dimensions. Currently a subset of 7 criteria is implemented, to the detriment of the score, as they are averaged on all of them. This is expected to change, on a non-fixed timeline, to include all 12 dimensions.