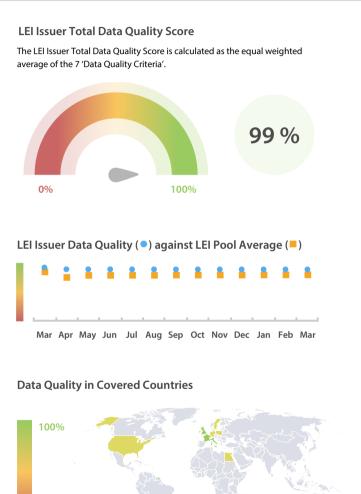

## **Data Quality Scores**

<90%

#### Data Quality Criteria

| Data Quanty enteria | Mar      | Feb      | Jan      | 31-Mar-16 |
|---------------------|----------|----------|----------|-----------|
| Accuracy            | 100.00 % | 100.00 % | 100.00 % | 100.00 %  |
| Completeness        | 99.36 %  | 99.35 %  | 99.35 %  | 100.00 %  |
| Comprehensiveness   | 100.00 % | 100.00 % | 100.00 % | 100.00 %  |
| Integrity           | 99.29 %  | 99.30 %  | 99.30 %  | 99.50 %   |
| Representation      | 100.00 % | 100.00 % | 100.00 % | 100.00 %  |
| Uniqueness          | 100.00 % | 100.00 % | 100.00 % | 100.00 %  |
| Validity            | 98.09 %  | 98.08 %  | 98.08 %  | 99.99 %   |

The Data Quality criteria is expected to contain 12 dimensions. Currently a subset of 7 criteria is implemented, to the detriment of the score, as they are averaged on all of them. This is expected to change, on a non-fixed timeline, to include all 12 dimensions.