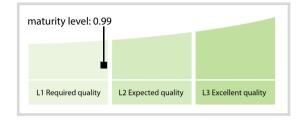

------|-----------|
| Accuracy            | 100.00 % | 100.00 % | 100.00 % | 100.00 %  |
| Completeness        | 99.36 %  | 99.35 %  | 99.35 %  | 100.00 %  |
| Comprehensiveness   | 100.00 % | 100.00 % | 100.00 % | 100.00 %  |
| Integrity           | 99.29 %  | 99.30 %  | 99.30 %  | 99.50 %   |
| Representation      | 100.00 % | 100.00 % | 100.00 % | 100.00 %  |
| Uniqueness          | 100.00 % | 100.00 % | 100.00 % | 100.00 %  |
| Validity            | 98.09 %  | 98.08 %  | 98.08 %  | 99.99 %   |

The Data Quality criteria is expected to contain 12 dimensions. Currently a subset of 7 criteria is implemented, to the detriment of the score, as they are averaged on all of them. This is expected to change, on a non-fixed timeline, to include all 12 dimensions.

## **Quality Maturity Level**



### **Statistics**

| LEI Issuer Totals         | Values   |  |
|---------------------------|----------|--|
| Managed LEIs              | 28,687 🕇 |  |
| Active entities managed   | 25,787 🦊 |  |
| Inactive entities managed | 2,900 🕇  |  |
| Covered countries         | 16 🔶     |  |

| Challenges             | Values |
|------------------------|--------|
| Received challenges    | 1 🔶    |
| 'No change' challenges | 1 🟓    |
| Duplicates detected    | 0 🔶    |

| Files                                                     | Values    |
|-----------------------------------------------------------|-----------|
| No. of days per month with CDF-<br>compliant file uploads | 31 / 31 🔶 |

DISCLAIMER: All figures of this LEI Data Quality Report are derived from these sources: 1) Global Legal Entit