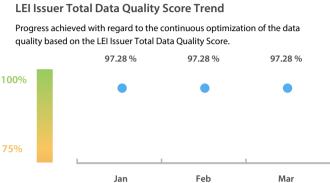

## Data Quality Scores

<90%

#### Data Quality Criteria

| Data Quanty enteria | Mar      | Feb      | Jan      | 31-Mar-16 |
|---------------------|----------|----------|----------|-----------|
| Accuracy            | 100.00 % | 100.00 % | 100.00 % | 100.00 %  |
| Completeness        | 84.68 %  | 84.67 %  | 84.67 %  | 99.83 %   |
| Comprehensiveness   | 100.00 % | 100.00 % | 100.00 % | 100.00 %  |
| Integrity           | 99.91 %  | 99.91 %  | 99.91 %  | 99.91 %   |
| Representation      | 100.00 % | 100.00 % | 100.00 % | 99.99 %   |
| Uniqueness          | 100.00 % | 100.00 % | 100.00 % | 100.00 %  |
| Validity            | 96.41 %  | 96.39 %  | 96.40 %  | 99.43 %   |

The Data Quality criteria is expected to contain 12 dimensions. Currently a subset of 7 criteria is implemented, to the detriment of the score, as they are averaged on all of them. This is expected to change, on a non-fixed timeline, to include all 12 dimensions.