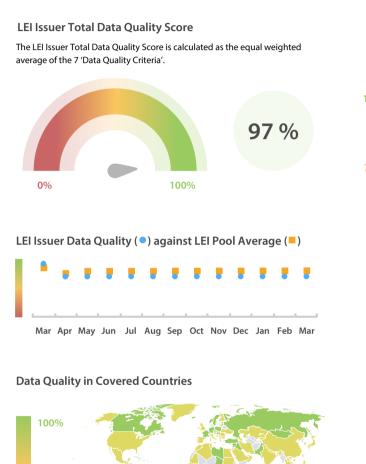

## Data Quality Scores

<90%

#### Data Quality Criteria

| Data Quanty enteria | Mar      | Feb      | Jan      | 31-Mar-16 |
|---------------------|----------|----------|----------|-----------|
| Accuracy            | 100.00 % | 100.00 % | 100.00 % | 100.00 %  |
| Completeness        | 84.68 %  | 84.67 %  | 84.67 %  | 99.83 %   |
| Comprehensiveness   | 100.00 % | 100.00 % | 100.00 % | 100.00 %  |
| Integrity           | 99.91 %  | 99.91 %  | 99.91 %  | 99.91 %   |
| Representation      | 100.00 % | 100.00 % | 100.00 % | 99.99 %   |
| Uniqueness          | 100.00 % | 100.00 % | 100.00 % | 100.00 %  |
| Validity            | 96.41 %  | 96.39 %  | 96.40 %  | 99.43 %   |

The Data Quality criteria is expected to contain 12 dimensions. Currently a subset of 7 criteria is implemented, to the detriment of the score, as they are averaged on all of them. This is expected to change, on a non-fixed timeline, to include all 12 dimensions.

## Statistics

| LEI Issuer Totals         | Values    |  |
|---------------------------|-----------|--|
| Managed LEIs              | 242,153 🛉 |  |
| Active entities managed   | 237,623 🛉 |  |
| Inactive entities managed | 4,530 🕇   |  |
| Covered countries         | 189 🟓     |  |

| Challenges             | Values |
|------------------------|--------|
| Received challenges    | 19 🖊   |
| 'No change' challenges | 14 🕇   |
| Duplicates detected    | 1 🔶    |

| Files                                                     | Values    |
|-----------------------------------------------------------|-----------|
| No. of days per month with CDF-<br>compliant file uploads | 31 / 31 🔿 |