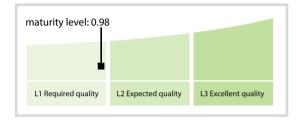

-----|-----------|
| Accuracy            | 100.00 % | 100.00 % | 100.00 % | 100.00 %  |
| Completeness        | 84.68 %  | 84.67 %  | 84.67 %  | 99.83 %   |
| Comprehensiveness   | 100.00 % | 100.00 % | 100.00 % | 100.00 %  |
| Integrity           | 99.91 %  | 99.91 %  | 99.91 %  | 99.91 %   |
| Representation      | 100.00 % | 100.00 % | 100.00 % | 99.99 %   |
| Uniqueness          | 100.00 % | 100.00 % | 100.00 % | 100.00 %  |
| Validity            | 96.41 %  | 96.39 %  | 96.40 %  | 99.43 %   |

The Data Quality criteria is expected to contain 12 dimensions. Currently a subset of 7 criteria is implemented, to the detriment of the score, as they are averaged on all of them. This is expected to change, on a non-fixed timeline, to include all 12 dimensions.

### **Quality Maturity Level**



## Statistics

| LEI Issuer Totals         | Values    |  |
|---------------------------|-----------|--|
| Managed LEIs              | 242,153 🛉 |  |
| Active entities managed   | 237,623 🛉 |  |
| Inactive entities managed | 4,530 🕇   |  |
| Covered countries         | 189 🟓     |  |

| Challenges             | Values |
|------------------------|--------|
| Received challenges    | 19 🖊   |
| 'No change' challenges | 14 🕇   |
| Duplicates detected    | 1 🔶    |

| Files                                                     | Values    |
|-----------------------------------------------------------|-----------|
| No. of days per month with CDF-<br>compliant file uploads | 31 / 31 🔿 |

DISCLAIMER: All figures of this LEI Data Quality Report are derived from these sources: 1) Global Legal Enti