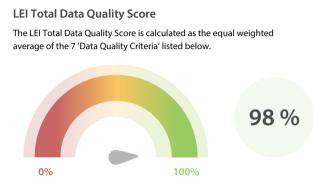

#### Summary

The assessment performed on 31 March 2017 shows that the Total Data Quality Score has remained at 98% during the first quarter of 2017. For four consecutive months, the same five LEI issuers have achieved the highest level of data quality. GLEIF also publishes monthly reports, which demonstrate the level of data quality achieved by each individual LEI issuer.

The Data Quality criteria is expected to contain 12 dimensions. Currently a subset of 7 criteria is implemented, to the detriment of the score, as they are averaged on all of them. This is expected to change, on a nonfixed timeline, to include all 12 dimensions.