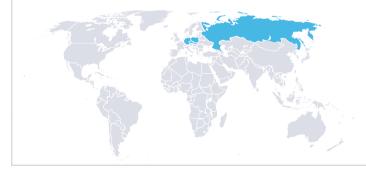

#### Top 5 Countries – Data Quality Score

Poland, Czech Republic, Germany, Russia, Slovakia

**Data Quality Criteria** Mar Feb Jan 31-Mar-16 Accuracy 100.00 % 100.00 % 100.00 % 100.00 % Completeness 91.66 % 91.62 % 91.47 % 95.42 % Comprehensiveness 100.00 % 100.00 % 100.00 % 100.00 % 99.91 % 99.90 % 99.90 % 99.80 % Integrity 99.99% 99.99% 99.99% Representation 99.99% Uniqueness 100.00 % 100.00 % 100.00 % 100.00 % Validity 98.08 % 98.12 % 98.63 % 98.12 %