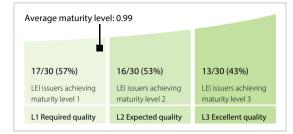

ed timeline, to include all 12 dimensions.

DISCLAIMER: All figures of this Global LEI Data Quality Report are derived from these sources: 1) Global Legal Entity Identifier Foundation (GLEIF) Concatenated end-of-month files for all months mentioned in this report and 2) Data Quality Reports for all aforementioned concatenated files based on the LEI-Data-Quality-Check Specification v1.5. While every care has been taken in the compilation of this information, GLEIF will not be held responsible for any loss, damage or inconvenience caused as a result of inaccuracy or error within the Global LEI Data Quality Report may be used, printed and distributed ONLY with the copyright information displayed (© Copyright Global Legal Entity Identifier Foundation (GLEIF)).

### **Quality Maturity Level**



## Statistics

| Totals            | Values    |
|-------------------|-----------|
| Total issued LEIs | 500,235 🕇 |
| Countries         | 200 🔶     |
| LEI Issuers       | 30 🕇      |

| LEI Activity     | Values   |
|------------------|----------|
| New issued LEIs  | 7,123 🕇  |
| Renewed LEIs     | 30,204 🛬 |
| Reactivated LEIs | 3,990 🕇  |
| New lapsed LEIs  | 7,278 🖊  |

| Top 5 Best Performing<br>LEI Issuers                    | Data Quality<br>Score |
|---------------------------------------------------------|-----------------------|
| INFOCAMERE - SOCIETA'<br>CONSORTILE DI INFORMATICA DELL | 100.00 % 🔶            |
| LONDON STOCK EXCHANGE PLC                               | 100.00 % 🔶            |
| Centrální Depozitář Cenných Papírů, a.s.<br>(CSD Prague | 100.00 % 🔶            |