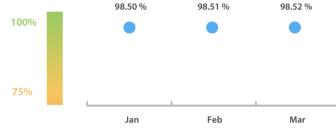

#### Summary

The assessment performed on 31 March 2017 shows that the Total Data Quality Score has remained at 98% during the first quarter of 2017. For four consecutive months, the same five LEI issuers have achieved the highest level of data quality. GLEIF also publishes monthly reports, which demonstrate the level of data quality achieved by each individual LEI issuer.

#### Top 5 Countries – Data Quality Score

Poland, Czech Republic, Germany, Russia, Slovakia

**Data Quality Criteria** Mar Feb Jan 31-Mar-16 Accuracy 100.00 % 100.00 % 100.00 % 100.00 % Completeness 91.66 % 91.62 % 91.47 % 95.42 % Comprehensiveness 100.00 % 100.00 % 100.00 % 100.00 % 99.91 % 99.90 % 99.90 % 99.80 % Integrity 99.99% 99.99% 99.99% Representation 99.99% Uniqueness 100.00 % 100.00 % 100.00 % 100.00 % Validity 98.08 % 98.12 % 98.63 % 98.12 %