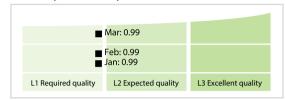

LAIMER: All figures of this LEI Data Quality Report are derived from these sources: 1) Global Legal Entity Identifier Foundation (GLEIF) Concatenated end-of-month files for all months mentioned in this report and 2) Data Quality Reports for all aforementioned concatenated files based on the LEI-Data-Quality-Check Specification v2.0. While every care has been taken in the compilation of this information, GLEIF will not be held responsible for any loss, damage or inconvenience caused as a result of inaccuracy or error within the LEI Data Quality Report. The text and graphic content of the LEI Data Quality Report may be used, printed and distributed ONLY with the copyright information displayed (© Copyright Global Legal Entity Identifier Foundation (GLEIF)).

#### **Quality Maturity Level**



#### **Statistics**

| Totals                                   | Values             |
|------------------------------------------|--------------------|
| Managed LEIs                             | 999 (+7.30 %)      |
| Active entities managed                  | 953 (+7.56 %)      |
| Inactive entities managed                | 46 (+2.22 %)       |
| Covered countries                        | 18 (+/-0 %)        |
| New lapsed LEIs *                        | 2 (-50.00 %)       |
| Level 2 Info                             | Values             |
| LEIs with LEI parent relationships       | 74 (+7.24 %        |
| LEIs with complete parent information    | 559 (+13.38 %)     |
| Duplicates                               | Values             |
| Total LEIs marked as duplicate **        | 2 (+10