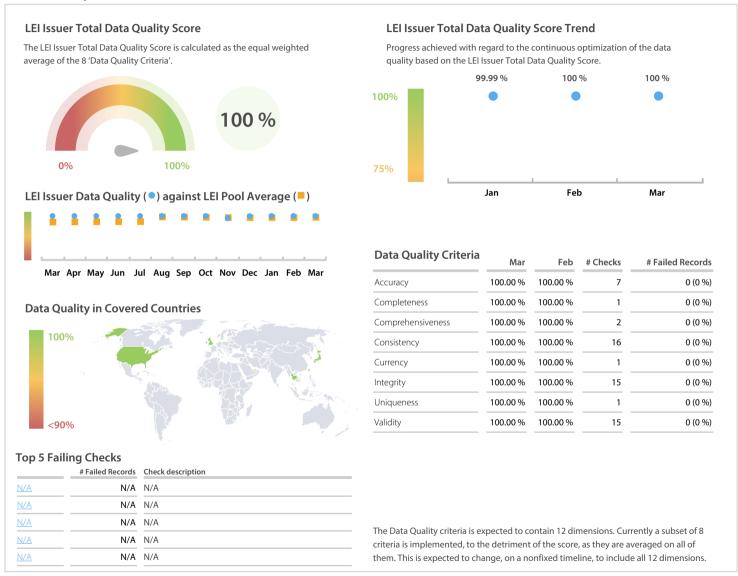

## Tokyo Stock Exchange, Inc. (Japan Exchange Group/Tokyo Stock Exchange (JPX/TSE)) | Data Quality Report | March 2018



## **Data Quality Scores**



## **Quality Maturity Level**

|                     |                     | Mar: 3.00 ■          |
|---------------------|---------------------|----------------------|
|                     | Jan: 0.99           | Feb: 3.00            |
| L1 Required quality | L2 Expected quality | L3 Excellent quality |

## **Statistics**

| Totals                                                    | Values          |
|-----------------------------------------------------------|-----------------|
| Managed LEIs                                              | 7,592 (+1.25 %) |
| Active entities managed                                   | 6,555 (+0.70 %) |
| Inactive entities managed                                 | 1,037 (+4.85 %) |
| Covered countries                                         | 13 (+/-0