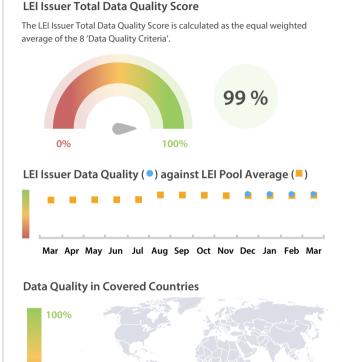

## Data Quality Scores

#### LEI Issuer Total Data Quality Score Trend

Progress achieved with regard to the continuous optimization of the data quality based on the LEI Issuer Total Data Quality Score.

| Data Quality Criteria | Mar      | Feb      | # Checks | # Failed Records |
|-----------------------|----------|----------|----------|------------------|
| Accuracy              | 100.00 % | 100.00 % | 7        | 0 (0 %)          |
| Completeness          | 99.96 %  | 99.92 %  | 1        | 1 (0.03 %)       |
| Comprehensiveness     | 100.00 % | 100.00 % | 2        | 0 (0 %)          |
| Consistency           | 99.99 %  | 99.99 %  | 16       | 1 (0.03 %)       |
| Currency              | 100.00 % | 100.00 % | 1        | 0 (0 %)          |
| Integrity             | 100.00 % | 100.00 % | 15       | 0 (0 %)          |
| Uniqueness            | 99.93 %  | 100.00 % | 1        | 2 (0.06 %)       |
| Validity              | 100.00 % | 100.00 % | 15       | 0 (0 %)          |

The Data Quality criteria is expected to contain 12 dimensions. Currently a subset of 8 criteria is implemented, to the detriment of the score, as they are averaged on all of them. This is expected to change, on a nonfixed timeline, to include all 12 dimensions.