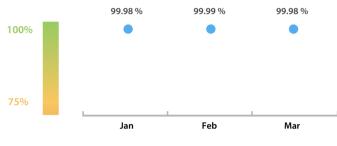

#### LEI Issuer Total Data Quality Score Trend

Progress achieved with regard to the continuous optimization of the data quality based on the LEI Issuer Total Data Quality Score.

| Data Quality Criteria | Mar      | Feb      | # Checks | # Failed Records |
|-----------------------|----------|----------|----------|------------------|
| Accuracy              | 100.00 % | 100.00 % | 7        | 0 (0 %)          |
| Completeness          | 99.96 %  | 99.92 %  | 1        | 1 (0.03 %)       |
| Comprehensiveness     | 100.00 % | 100.00 % | 2        | 0 (0 %)          |
| Consistency           | 99.99 %  | 99.99 %  | 16       | 1 (0.03 %)       |
| Currency              | 100.00 % | 100.00 % | 1        | 0 (0 %)          |
| Integrity             | 100.00 % | 100.00 % | 15       | 0 (0 %)          |
| Uniqueness            | 99.93 %  | 100.00 % | 1        | 2 (0.06 %)       |
| Validity              | 100.00 % | 100.00 % | 15       | 0 (0 %)          |