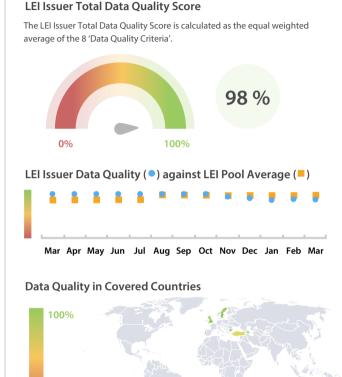

### Data Quality Scores

<**90**%

**Top 5 Failing Checks** 

# The Data Quality criteria is expected to contain 12 dimensions. Currently a subset of 8 criteria is implemented, to the detriment of the score, as they are averaged on all of them. This is expected to change, on a nonfixed timeline, to include all 12 dimensions.