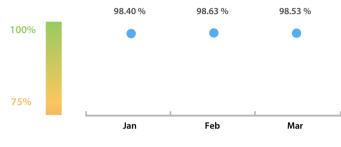

#### LEI Issuer Total Data Quality Score Trend

Progress achieved with regard to the continuous optimization of the data quality based on the LEI Issuer Total Data Quality Score.

| Data Quality Criteria | Mar      | Feb      | # Checks | # Failed Records |
|-----------------------|----------|----------|----------|------------------|
| Accuracy              | 100.00 % | 100.00 % | 7        | 0 (0 %)          |
| Completeness          | 97.48 %  | 97.92 %  | 1        | 10 (2.51 %)      |
| Comprehensiveness     | 100.00 % | 100.00 % | 2        | 0 (0 %)          |
| Consistency           | 95.99 %  | 96.17 %  | 16       | 138 (34.67 %)    |
| Currency              | 100.00 % | 100.00 % | 1        | 0 (0 %)          |
| Integrity             | 100.00 % | 100.00 % | 15       | 0 (0 %)          |
| Uniqueness            | 100.00 % | 100.00 % | 1        | 0 (0 %)          |
| Validity              | 94.82 %  | 94.93 %  | 15       | 112 (28.14 %)    |