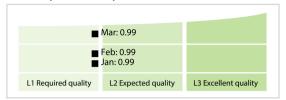

CLAIMER: All figures of this LEI Data Quality Report are derived from these sources: 1) Global Legal Entity Identifier Foundation (GLEIF) Concatenated end-of-month files for all months mentioned in this report and 2) Data Quality Reports for all aforementioned concatenated files based on the LEI-Data-Quality-Check Specification v2.0. While every care has been taken in the compilation of this information, GLEIF will not be held responsible for any loss, damage or inconvenience caused as a result of inaccuracy or error within the LEI Data Quality Report. The text and graphic content of the LEI Data Quality Report may be used, printed and distributed ONLY with the copyright information displayed (© Copyright Global Legal Entity Identifier Foundation (GLEIF)).

### **Quality Maturity Level**



#### **Statistics**

| Managed LEIs                             | 54,335 (+6.75 %)  |
|------------------------------------------|-------------------|
| Active entities managed                  | 50,441 (+7.08 %)  |
| Inactive entities managed                | 3,894 (+2.68 %)   |
| Covered countries                        | 16 (+/-0 %)       |
| New lapsed LEIs *                        | 433 (-24.56 %)    |
| Level 2 Info                             | Values            |
| LEIs with LEI parent relationships       | 3,882 (+13.40 %)  |
| LEIs with complete parent information    | 36,237 (+15.01 %) |
| Duplicates                               | Values            |
| Total LEIs marked as duplicate **        | 102 (+/-0 %)      |
| Duplicate percentage of managed LEIs     | < 1 % (-6.32 %)