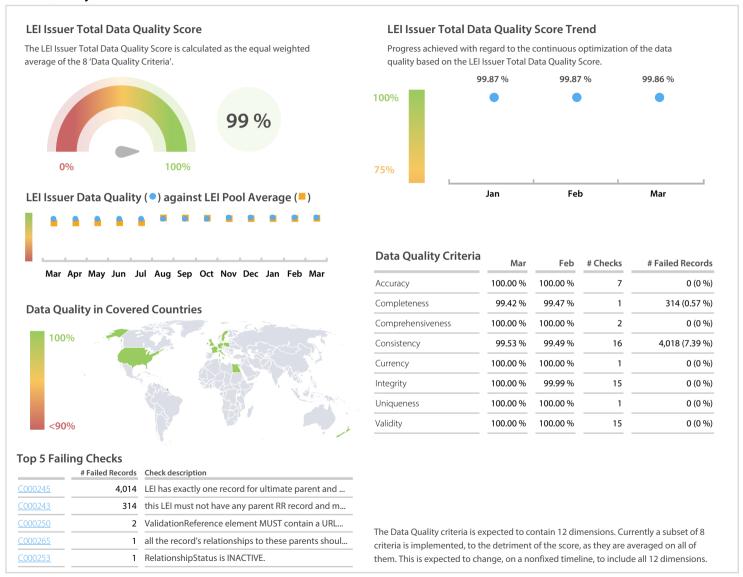

### **Data Quality Scores**

DISCLAIMER: All figures of this LEI Data Quality Report are derived from these sources: 1) Global Legal Entity Identifier Foundation (GLEIF) Concatenated end-of-month files for all months mentioned in this report and 2) Data Quality Reports for all aforementioned concatenated files based on the LEI-Data-Quality-Check Specification v2.0. While every care has been taken in the compilation of this information, GLEIF will not be held responsible for any loss, damage or inconvenience caused as a result of inaccuracy or error within the LEI Data Quality Report. The text and graphic content of the LEI Data Quality Report may be used, printed and distributed ONLY with the copyright information displayed (© Copyright Global Legal Entity Identifier Foundation (GLEIF)).