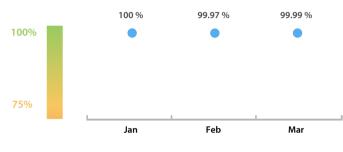

## LEI Issuer Total Data Quality Score Trend

Progress achieved with regard to the continuous optimization of the data quality based on the LEI Issuer Total Data Quality Score.

| Data Quality Criteria | Mar      | Feb      | # Checks | # Failed Records |
|-----------------------|----------|----------|----------|------------------|
| Accessibility         | 100.00 % | 100.00 % | 1        | 0 (0 %)          |
| Accuracy              | 100.00 % | 100.00 % | 8        | 0 (0 %)          |
| Completeness          | 100.00 % | 99.88 %  | 3        | 0 (0 %)          |
| Comprehensiveness     | 100.00 % | 100.00 % | 2        | 0 (0 %)          |
| Consistency           | 99.98 %  | 99.94 %  | 21       | 1 (0.34 %)       |
| Currency              | 100.00 % | 100.00 % | 1        | 0 (0 %)          |
| Integrity             | 100.00 % | 99.98 %  | 18       | 0 (0 %)          |
| Provenance            | 100.00 % | 100.00 % | 2        | 0 (0 %)          |
| Representation        | 100.00 % | 100.00 % | 2        | 0 (0 %)          |
| Uniqueness            | 100.00 % | 100.00 % | 2        | 0 (0 %)          |
| Validity              | 100.00 % | 99.95 %  | 15       | 0 (0 %)          |