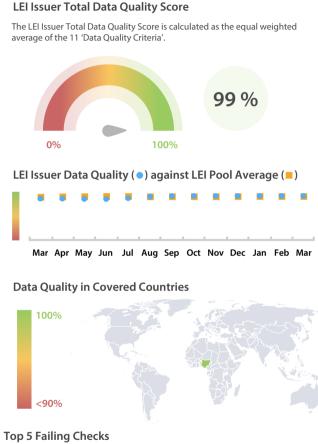

The Data Quality criteria is expected to contain 12 dimensions. Currently a subset of 11 criteria is implemented, to the detriment of the score, as they are averaged on all of them. This is expected to change, on a nonfixed timeline, to include all 12 dimensions.