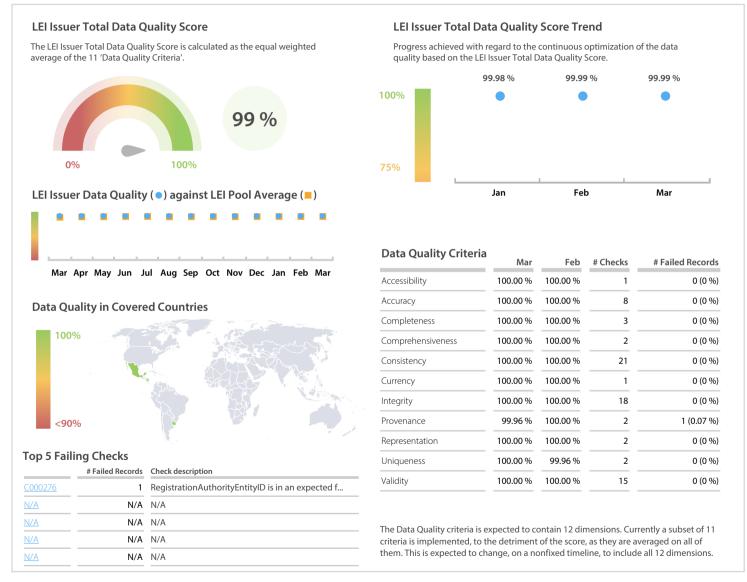

## GS1 Mexico | Data Quality Report | March 2019



## **Data Quality Scores**



DISCLAIMER: All figures of this LEI Data Quality Report are derived from these sources: 1) Global Legal Entity Identifier Foundation (GLEIF) Concatenated end-of-month files for all months mentioned in this report and 2) the Data Quality Reports for the reported month based on the LEI-Data-Quality-Check Specification v2.1.3. While every care has been taken in the compilation of this information, GLEIF will not be held responsible for any loss, damage or inconvenience caused as a result of inaccuracy or error within the LEI Data Quality Report may be used, printed and distributed ONLY with the copyright information displayed (© Copyright Global Legal Entity Identifier Foundation (GLEIF) and the copyright of the LEI Data Quality Report may be used, printed and distributed ONLY with the copy