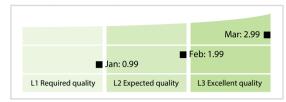

d-of-month files for all months mentioned in this report and 2) the Data Quality Reports for the reported month based on the LEI-Data-Quality-Check Specification v2.1.3. While every care has been taken in the compilation of this information, GLEIF will not be held responsible for any loss, damage or inconvenience caused as a result of inaccuracy or error within the LEI Data Quality Report may be used, printed and distributed ONLY with the copyright information displayed (© Copyright Global Legal Entity Identifier Foundation (GLEIF) and the copyright of the LEI Data Quality Report may be used, printed and distributed ONLY with the copyright information displayed (© Copyright Global Legal Entity Identifier Foundation (GLEIF) and the copyright of the copyright

## **Quality Maturity Level**



## **Statistics**

|                                          | Values           |
|------------------------------------------|------------------|
| Managed LEIs                             | 1,387 (+2.13 %)  |
| Active entities managed                  | 1,387 (+2.13 %)  |
| Inactive entities managed                | 0 (+/-0 %)       |
| Covered countries                        | 3 (+/-0 %        |
| New lapsed LEIs *                        | 28 (+75.00 %)    |
| Level 2 Info                             | Values           |
| LEIs with LEI parent relationships       | 213 (+2.40 %)    |
| LEIs with complete parent information    | 1,363 (+1.18 %)  |
| Duplicates                               | Values           |
| Total LEIs marked as duplicate **        | 0 (+/-0 %        |
| Duplicate