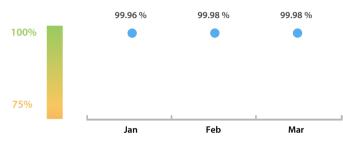

## LEI Issuer Total Data Quality Score Trend

Progress achieved with regard to the continuous optimization of the data quality based on the LEI Issuer Total Data Quality Score.

| Data Quality Criteria | Mar      | Feb      | # Checks | # Failed Records |
|-----------------------|----------|----------|----------|------------------|
| Accessibility         | 100.00 % | 100.00 % | 1        | 0 (0 %)          |
| Accuracy              | 100.00 % | 100.00 % | 8        | 0 (0 %)          |
| Completeness          | 99.93 %  | 99.94 %  | 3        | 7 (0.18 %)       |
| Comprehensiveness     | 100.00 % | 100.00 % | 2        | 0 (0 %)          |
| Consistency           | 99.97 %  | 99.98 %  | 21       | 20 (0.53 %)      |
| Currency              | 100.00 % | 100.00 % | 1        | 0 (0 %)          |
| Integrity             | 100.00 % | 100.00 % | 18       | 0 (0 %)          |
| Provenance            | 99.97 %  | 99.98 %  | 2        | 2 (0.05 %)       |
| Representation        | 100.00 % | 100.00 % | 2        | 0 (0 %)          |
| Uniqueness            | 100.00 % | 99.98 %  | 2        | 0 (0 %)          |
| Validity              | 99.98 %  | 99.98 %  | 15       | 7 (0.18 %)       |