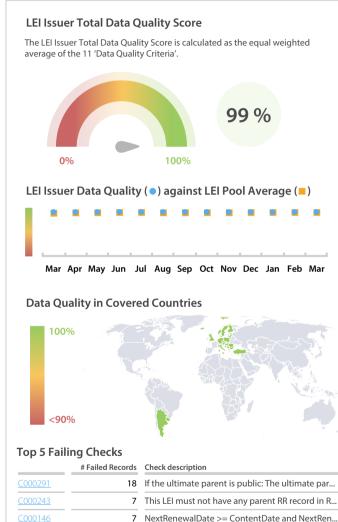

The Data Quality criteria is expected to contain 12 dimensions. Currently a subset of 11 criteria is implemented, to the detriment of the score, as they are averaged on all of them. This is expected to change, on a nonfixed timeline, to include all 12 dimensions.