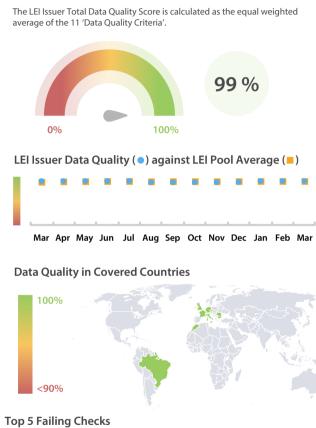

## Data Quality Scores

LEI Issuer Total Data Quality Score

| ar   |
|------|
| С    |
| ו R  |
| of t |
| d f  |
|      |

The Data Quality criteria is expected to contain 12 dimensions. Currently a subset of 11 criteria is implemented, to the detriment of the score, as they are averaged on all of them. This is expected to change, on a nonfixed timeline, to include all 12 dimensions.