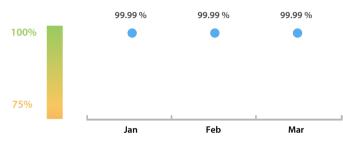

#### LEI Issuer Total Data Quality Score Trend

Progress achieved with regard to the continuous optimization of the data quality based on the LEI Issuer Total Data Quality Score.

| Data Quality Criteria | Mar      | Feb      | # Checks | # Failed Records |
|-----------------------|----------|----------|----------|------------------|
| Accessibility         | 100.00 % | 100.00 % | 1        | 0 (0 %)          |
| Accuracy              | 100.00 % | 100.00 % | 8        | 0 (0 %)          |
| Completeness          | 99.97 %  | 99.97 %  | 3        | 75 (0.07 %)      |
| Comprehensiveness     | 100.00 % | 100.00 % | 2        | 0 (0 %)          |
| Consistency           | 99.99 %  | 99.99 %  | 21       | 199 (0.19 %)     |
| Currency              | 100.00 % | 100.00 % | 1        | 0 (0 %)          |
| Integrity             | 100.00 % | 100.00 % | 18       | 0 (0 %)          |
| Provenance            | 99.92 %  | 99.93 %  | 2        | 142 (0.14 %)     |
| Representation        | 100.00 % | 100.00 % | 2        | 0 (0 %)          |
| Uniqueness            | 99.99 %  | 99.99 %  | 2        | 2 (< 0.01 %)     |
| Validity              | 100.00 % | 100.00 % | 15       | 0 (0 %)          |