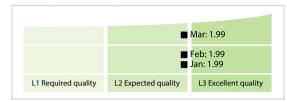

## CORPME | Data Quality Report | March 2019



## **Data Quality Scores**



## **Quality Maturity Level**



## **Statistics**

|                                          | Values           |
|------------------------------------------|------------------|
| Managed LEIs                             | 91,864 (+1.70 %) |
| Active entities managed                  | 91,646 (+1.70 %) |
| Inactive entities managed                | 218 (+2.83 %)    |
| Covered countries                        | 37 (+/-0 %)      |
| New lapsed LEIs *                        | 1,338 (-35.51 %) |
| Level 2 Info                             | Values           |
| LEIs with LEI parent relationships       | 3,406 (+5.22 %)  |
| LEIs with complete parent information    | 87,129 (+1.79 %) |
| Duplicates                               | Values           |
| Total LEIs marked as duplicate **        | 127 (+/-0 %)     |
| Duplicate