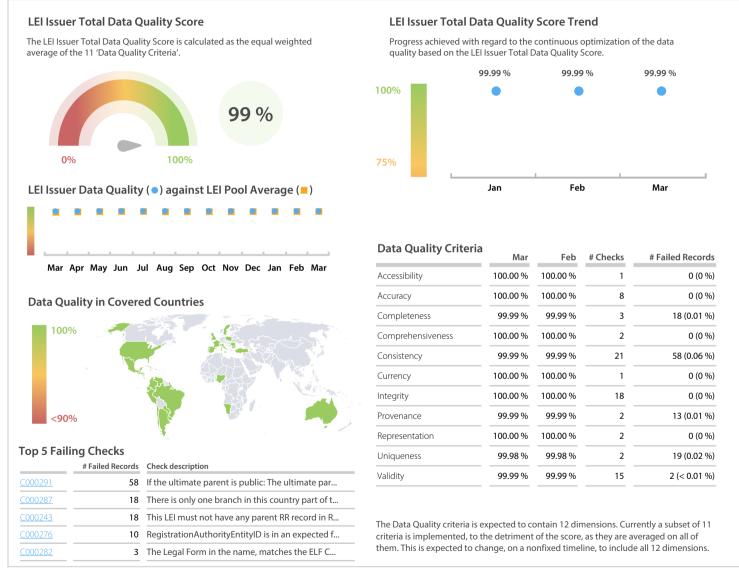

## **Data Quality Scores**

## **Statistics**

|                                          | Values           |
|------------------------------------------|------------------|
| Managed LEIs                             | 91,864 (+1.70 %) |
| Active entities managed                  | 91,646 (+1.70 %) |
| Inactive entities managed                | 218 (+2.83 %)    |
| Covered countries                        | 37 (+/-0 %)      |
| New lapsed LEIs *                        | 1,338 (-35.51 %) |
| Level 2 Info                             | Values           |
| LEIs with LEI parent relationships       | 3,406 (+5.22 %)  |
| LEIs with complete parent information    | 87,129 (+1.79 %) |
| Duplicates                               | Values           |
| Total LEIs marked as duplicate **        | 127 (+/-0 %)     |
| Duplicate percentage of managed LEIs     | < 1 % (-1.67 %)  |
| Challenges                               | Values           |
| Challenges this month                    | 6 (-14.28 %)     |
| Duplicates found this month              | 0 (-100.00 %)    |
| Updates to entity information this month | 3 (> 1000 %)     |
| Files                                    | Values           |
| No. of days per month with CDF-          | 31 / 31 (+/-0 %) |