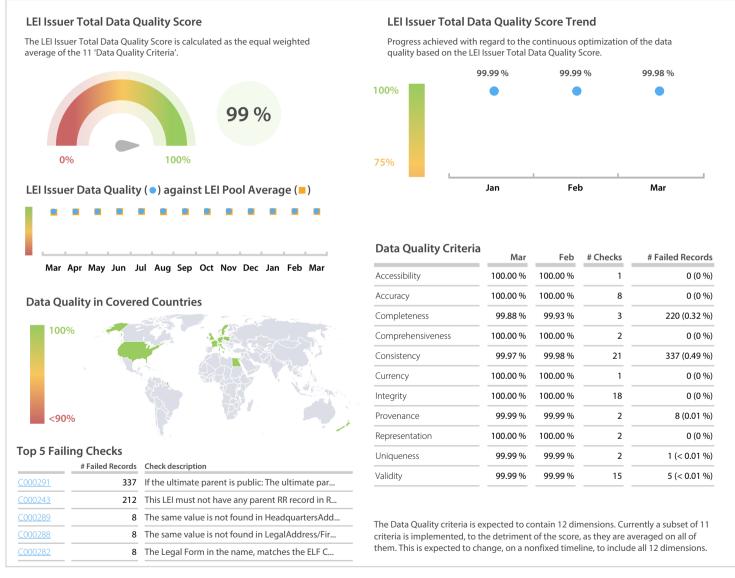

## Insee | Data Quality Report | March 2019



## **Data Quality Scores**



## **Quality Maturity Level**



## **Statistics**

| Managed LEIs                             | 67,952 (+1.33 %) |
|------------------------------------------|------------------|
| Active entities managed                  | 62,712 (+1.17 %) |
| Inactive entities managed                | 5,240 (+3.21 %)  |
| Covered countries                        | 17 (+6.25 %)     |
| New lapsed LEIs *                        | 1,949 (+4.44 %)  |
| Level 2 Info                             | Values           |
| LEIs with LEI parent relationships       | 6,569 (+26.69 %) |
| LEIs with complete parent information    | 55,295 (+1.01 %) |
| Duplicates                               | Values           |
| Total LEIs marked as duplicate **        | 108 (+/-0 %      |
| Duplicate percentage of managed LEIs