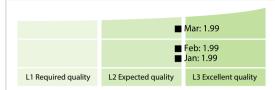

## Insee | Data Quality Report | March 2019



## **Data Quality Scores**



## **Quality Maturity Level**



## **Statistics**

| Managed LEIs                             | 67,952 (+1.33 %) |
|------------------------------------------|------------------|
| Active entities managed                  | 62,712 (+1.17 %) |
| Inactive entities managed                | 5,240 (+3.21 %)  |
| Covered countries                        | 17 (+6.25 %)     |
| New lapsed LEIs *                        | 1,949 (+4.44 %)  |
| Level 2 Info                             | Values           |
| LEIs with LEI parent relationships       | 6,569 (+26.69 %) |
| LEIs with complete parent information    | 55,295 (+1.01 %) |
| Duplicates                               | Values           |
| Total LEIs marked as duplicate **        | 108 (+/-0 %      |
| Duplicate percentage of managed LEIs     | < 1 % (-1.31 %   |
| Challenge