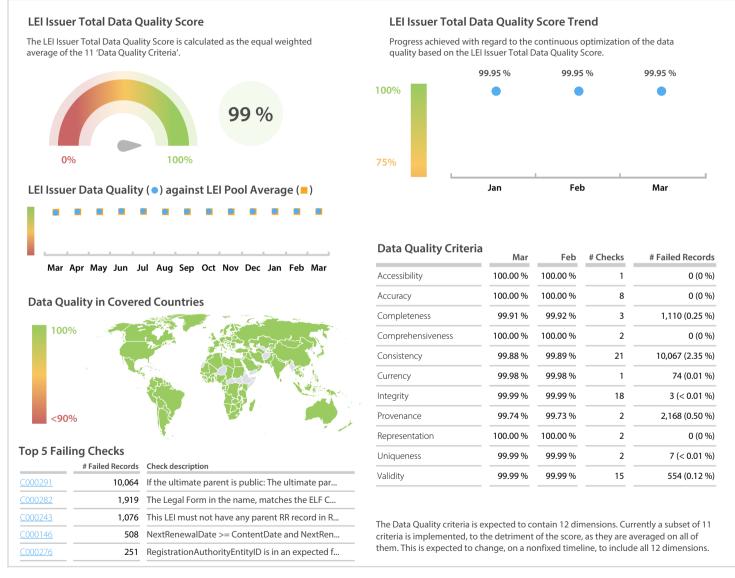

## GMEI Utility a service of BED B.V. | Data Quality Report | March 2019



## **Data Quality Scores**



## **Quality Maturity Level**



## **Statistics**

|                                          | Values            |
|------------------------------------------|-------------------|
| Managed LEIs                             | 427,989 (+0.92 %) |
| Active entities managed                  | 420,524 (+0.82 %) |
| Inactive entities managed                | 7,465 (+7.45 %)   |
| Covered countries                        | 206 (+0.48 %)     |
| New lapsed LEIs *                        | 5,759 (+21.19 %)  |
| Level 2 Info                             | Values            |
| LEIs with LEI parent relationships       | 42,848 (+5.08 %)  |
| LEIs with complete parent information    | 318,616 (+1.14 %) |
| Duplicates                               | Values            |
| Total LEIs marked as duplicat