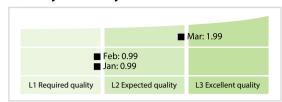

## GMEI Utility a service of BED B.V. | Data Quality Report | March 2019



## **Data Quality Scores**



## **Quality Maturity Level**



## **Statistics**

|                                          | Values            |
|------------------------------------------|-------------------|
| Managed LEIs                             | 427,989 (+0.92 %) |
| Active entities managed                  | 420,524 (+0.82 %) |
| Inactive entities managed                | 7,465 (+7.45 %)   |
| Covered countries                        | 206 (+0.48 %)     |
| New lapsed LEIs *                        | 5,759 (+21.19 %)  |
| Level 2 Info                             | Values            |
| LEIs with LEI parent relationships       | 42,848 (+5.08 %)  |
| LEIs with complete parent information    | 318,616 (+1.14 %) |
| Duplicates                               | Values            |
| Total LEIs marked as duplicate **        | 2,192 (+0.87 %)   |