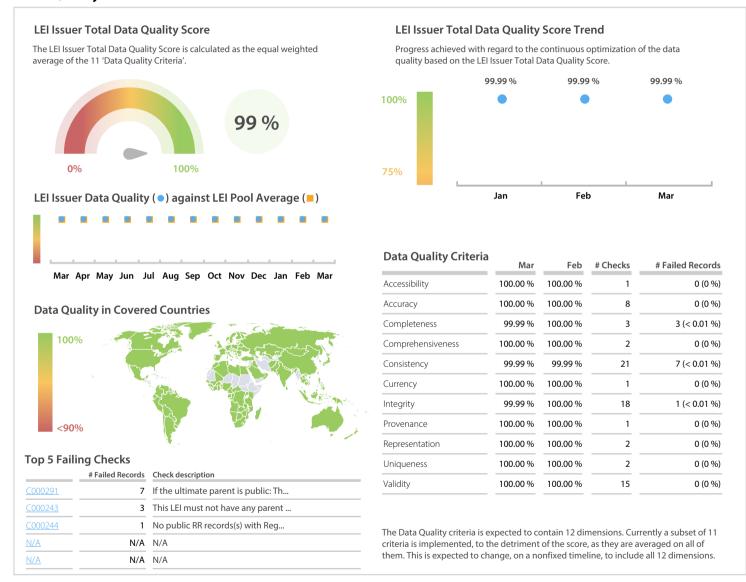

## London Stock Exchange | Data Quality Report | March 2020



## **Data Quality Scores**



DISCLAIMER: All figures of this LEI Data Quality Report are derived from these sources: 1) Global Legal Entity Identifier Foundation (GLEIF) Concatenated end-of-month files for all months mentioned in this report and 2) the Data Quality Reports for the reported month based on the LEI-Data-Quality-Check Specification v2.1.7. While every care has been taken in the compilation of this information, GLEIF will not be held responsible for any loss, damage or inconvenience caused as a result of inaccuracy or error within the LEI Data Quality Report. The LEI Data Quality Report may be used, printed and distributed ONLY with the copyright information displayed (© Copyright Global Legal Entity Identifier Foundation (GLEIF) and the LEI Data Quality Report may be used, printed and distributed ONLY w