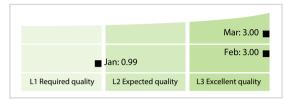

ussia | Data Quality Report | March 2020



## **Data Quality Scores**



DISCLAIMER: All figures of this LEI Data Quality Report are derived from these sources: 1) Global Legal Entity Identifier Foundation (GLEIF) Concatenated end-of-month files for all months mentioned in this report and 2) the Data Quality Reports for the reported month based on the LEI-Data-Quality-Check Specification v2.1.7. While every care has been taken in the compilation of this information, GLEIF will not be held responsible for any loss, damage or inconvenience caused as a result of inaccuracy or error within the LEI Data Quality Report may be used, printed and distributed ONLY with the copyright information displayed (© Copyright Global Legal Entity Identifier Foundation (GLEIF)

## **Quality Maturity Level**



## **Statistics**

| Totals                                                    | Values           |
|-----------------------------------------------------------|------------------|
| Managed LEIs                                              | 1,208 (+1.00 %)  |
| Active entities managed                                   | 1,143 (+1.06 %)  |
| Inactive entities managed                                 | 65 (+/-0 %)      |
| Covered countries                                         | 19 (+5.55 %)     |
| New lapsed LEIs *                                         | 16 (-27.27 %)    |
| Level 2 Info                                              | Values           |
| LEIs with LEI parent relationships                        | 262 (+1.15 %)    |
| LEIs with complete parent information