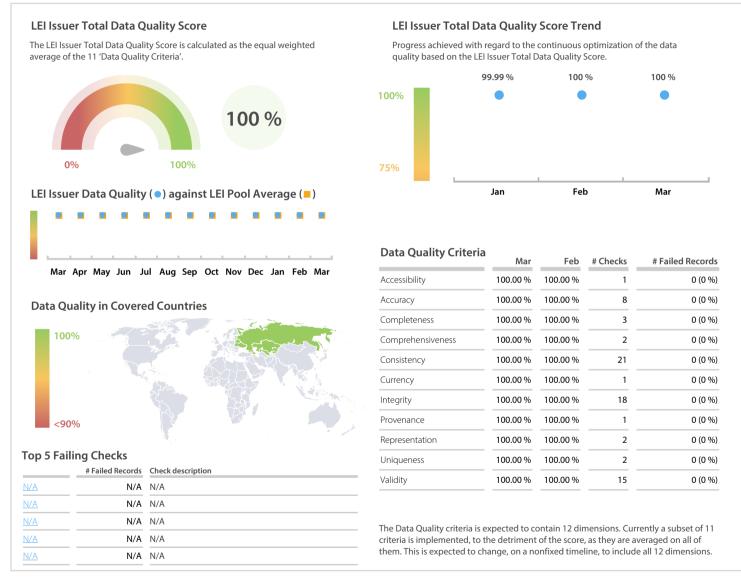

## **Data Quality Scores**

DISCLAIMER: All figures of this LEI Data Quality Report are derived from these sources: 1) Global Legal Entity Identifier Foundation (GLEIF) Concatenated end-of-month files for all months mentioned in this report and 2) the Data Quality Reports for the reported month based on the LEI-Data-Quality-Check Specification v2.1.7. While every care has been taken in the compilation of this information, GLEIF will not be held responsible for any loss, damage or inconvenience caused as a result of inaccuracy or error within the LEI Data Quality Report may be used, printed and distributed ONLY with the copyright information displayed (© Copyright Global Legal Entity Identifier Foundation (GLEIF)