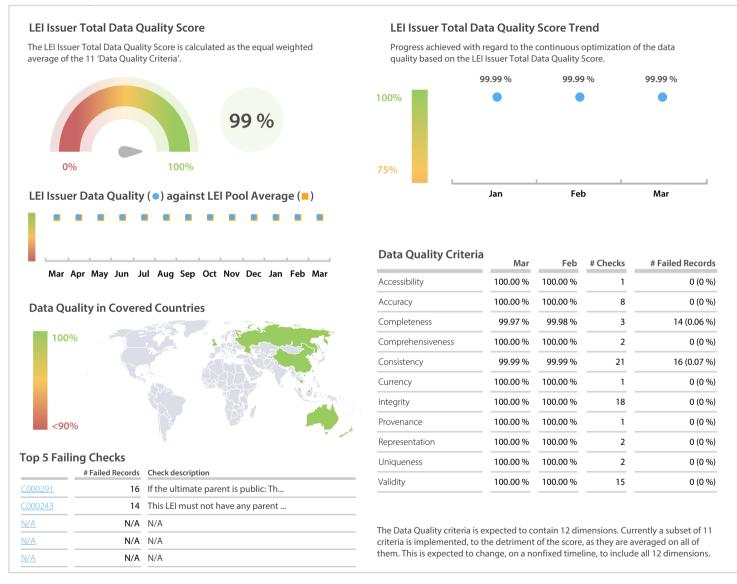

### **Data Quality Scores**

#### **Statistics**

| Totals                                   | Values            |
|------------------------------------------|-------------------|
| Managed LEIs                             | 20,549 (+10.85 %) |
| Active entities managed                  | 20,483 (+10.88 %) |
| Inactive entities managed                | 66 (+4.76 %)      |
| Covered countries                        | 19 (+/-0 %)       |
| New lapsed LEIs *                        | 1,162 (> 1000 %)  |
| Level 2 Info                             | Values            |
| LEIs with LEI parent relationships       | 578 (+3.21 %)     |
| LEIs with complete parent information    | 20,240 (+10.54 %) |
| Duplicates                               | Values            |
| Total LEIs marked as duplicate **        | 51 (+8.51 %)      |
| Duplicate percentage of managed LEIs     | < 1 % (-2.11 %)   |
| Challenges                               | Values            |
| Challenges this month                    | 0 (-100.00 %)     |
| Duplicates found this month              | 5 (> 100 %)       |
| Updates to entity information this month | 5 (> 100 %)       |
| Files                                    | Values            |
| No. of days per month with CDF-          | 31 / 31 (+/-0 %)  |