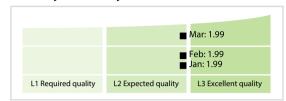

## China Financial Standardization Technical Committee

# Data Quality Report | March 2020



### **Data Quality Scores**



### **Quality Maturity Level**



#### **Statistics**

| Totals                                   | Values            |
|------------------------------------------|-------------------|
| Managed LEIs                             | 20,549 (+10.85 %) |
| Active entities managed                  | 20,483 (+10.88 %) |
| Inactive entities managed                | 66 (+4.76 %)      |
| Covered countries                        | 19 (+/-0 %)       |
| New lapsed LEIs *                        | 1,162 (> 1000 %)  |
| Level 2 Info                             | Values            |
| LEIs with LEI parent relationships       | 578 (+3.21 %)     |
| LEIs with complete parent information    | 20,240 (+10.54 %) |
| Duplicates                               | Values            |
| Total LEIs marked as duplicate **        | 51 (+8.51 %)