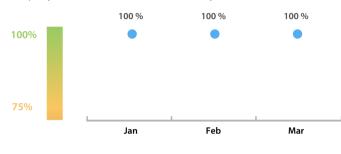

#### LEI Issuer Total Data Quality Score Trend

Progress achieved with regard to the continuous optimization of the data quality based on the LEI Issuer Total Data Quality Score.

| Data Quality Criteria | Mar      | Feb      | # Checks | # Failed Records |
|-----------------------|----------|----------|----------|------------------|
| Accessibility         | 100.00 % | 100.00 % | 1        | 0 (0 %)          |
| Accuracy              | 100.00 % | 100.00 % | 8        | 0 (0 %)          |
| Completeness          | 100.00 % | 100.00 % | 3        | 0 (0 %)          |
| Comprehensiveness     | 100.00 % | 100.00 % | 2        | 0 (0 %)          |
| Consistency           | 100.00 % | 100.00 % | 21       | 0 (0 %)          |
| Currency              | 100.00 % | 100.00 % | 1        | 0 (0 %)          |
| Integrity             | 100.00 % | 100.00 % | 18       | 0 (0 %)          |
| Provenance            | 100.00 % | 100.00 % | 1        | 0 (0 %)          |
| Representation        | 100.00 % | 100.00 % | 2        | 0 (0 %)          |
| Uniqueness            | 100.00 % | 100.00 % | 2        | 0 (0 %)          |
| Validity              | 100.00 % | 100.00 % | 15       | 0 (0 %)          |