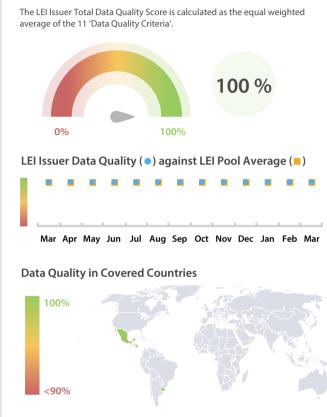

## Data Quality Scores

LEI Issuer Total Data Quality Score

The Data Quality criteria is expected to contain 12 dimensions. Currently a subset of 11 criteria is implemented, to the detriment of the score, as they are averaged on all of them. This is expected to change, on a nonfixed timeline, to include all 12 dimensions.