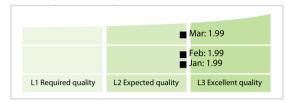

cores**



DISCLAIMER: All figures of this LEI Data Quality Report are derived from these sources: 1) Global Legal Entity Identifier Foundation (GLEIF) Concatenated end-of-month files for all months mentioned in this report and 2) the Data Quality Reports for the reported month based on the LEI-Data-Quality-Check Specification v2.1.7. While every care has been taken in the compilation of this information, GLEIF will not be held responsible for any loss, damage or inconvenience caused as a result of inaccuracy or error within the LEI Data Quality Report. The text and graphic content of the LEI Data Quality Report may be used, printed and distributed ONLY with the copyright information displayed (© Copyright Global Legal Entity Identifier Foundation (GLEIF)).

## **Quality Maturity Level**



## **Statistics**

| 115                                      | 147400 ( 1000)    |
|------------------------------------------|-------------------|
| Managed LEIs                             | 147,102 (+1.03 %) |
| Active entities managed                  | 137,629 (+0.94 %) |
| Inactive entities managed                | 9,473 (+2.26 %)   |
| Covered countries                        | 154 (-0.64 %)     |
| New lapsed LEIs *                        | 1,793 (+28.16 %)  |
| Level 2 Info                             | Values            |
| LEIs with LEI parent relationships       | 14,501 (+0.29 %)  |
| LEIs with complete parent information    | 121,645 (+1.06 %) |
| Duplicates                               | Values            |
| Total LEIs marked as duplicate **        | 401 (+1.26 %)     |