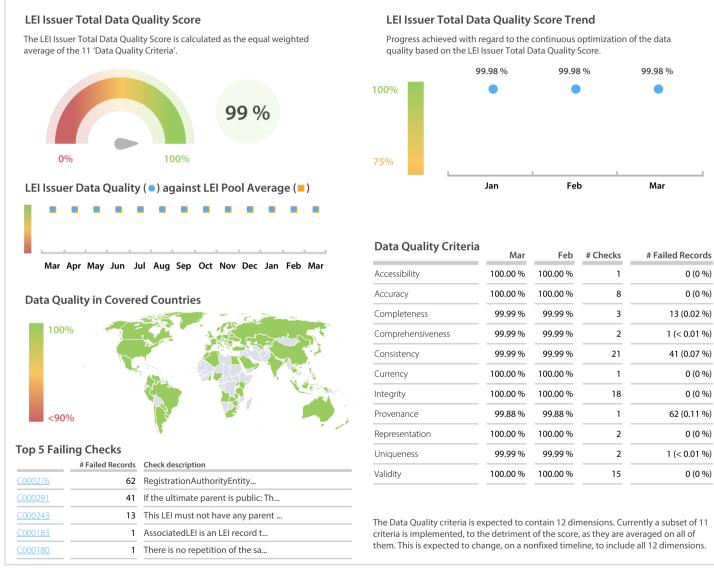

#### **Statistics**

0 (0 %)

0 (0 %)

13 (0.02 %)

1 (< 0.01 %)

41 (0.07 %)

0 (0 %)

0 (0 %)

0 (0 %)

0 (0 %)

62 (0.11 %)

1 (< 0.01 %)

| Managed LEIs                                              | 56,044 (+5.08 %) |
|-----------------------------------------------------------|------------------|
| Active entities managed                                   | 55,565 (+4.59 %) |
| Inactive entities managed                                 | 479 (> 100 %)    |
| Covered countries                                         | 145 (+1.39 %)    |
| New lapsed LEIs *                                         | 847 (-7.33 %     |
| Level 2 Info                                              | Values           |
| LEIs with LEI parent relationships                        | 1,420 (+3.57 %)  |
| LEIs with complete parent information                     | 55,191 (+4.60 %) |
| Duplicates                                                | Values           |
| Total LEIs marked as duplicate **                         | 91 (+1.11 %      |
| Duplicate percentage of managed LEIs                      | < 1 % (-3.77 %)  |
| Challenges                                                | Values           |
| Challenges this month                                     | 1 (> 1000 %      |
| Duplicates found this month                               | 1 (-50.00 %)     |
| Updates to entity information this month                  | 8 (+60.00 %      |
| Files                                                     | Values           |
| No. of days per month with CDF-<br>compliant file uploads | 31 / 31 (+/-0 %  |