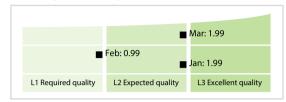

**



#### DISCLAIMER: All figures of this LEI Data Quality Report are derived from these sources: 1) Global Legal Entity Identifier Foundation (GLEIF) Concatenated end-of-month files for all months mentioned in this report and 2) the Data Quality Reports for the reported month based on the LEI-Data-Quality-Check Specification v2.1.7. While every care has been taken in the compilation of this information, GLEIF will not be held responsible for any loss, damage or inconvenience caused as a result of inaccuracy or error within the LEI Data Quality Report. The text and graphic content of the LEI Data Quality Report may be used, printed and distributed ONLY with the copyright information displayed (© Copyright Global Legal Entity Identifier Foundation (GLEIF)).

## **Quality Maturity Level**



#### **Statistics**

0 (0 %)

0 (0 %)

13 (0.02 %)

1 (< 0.01 %)

41 (0.07 %)

0 (0 %)

0 (0 %)

0 (0 %)

0 (0 %)

62 (0.11 %)

1 (< 0.01 %)

| Managed LEIs                                              | 56,044 (+5.08 %) |
|-----------------------------------------------------------|------------------|
| Active entities managed                                   | 55,565 (+4.59 %) |
| Inactive entities managed                                 | 479 (> 100 %)    |
| Covered countries                                         | 145 (+1.39 %)    |
| New lapsed LEIs *                                         | 847 (-7.33 %     |
| Level 2 Info                                              | Values           |
| LEIs with LEI parent relationships                        | 1,420 (+3.57 %)  |
| LEIs w