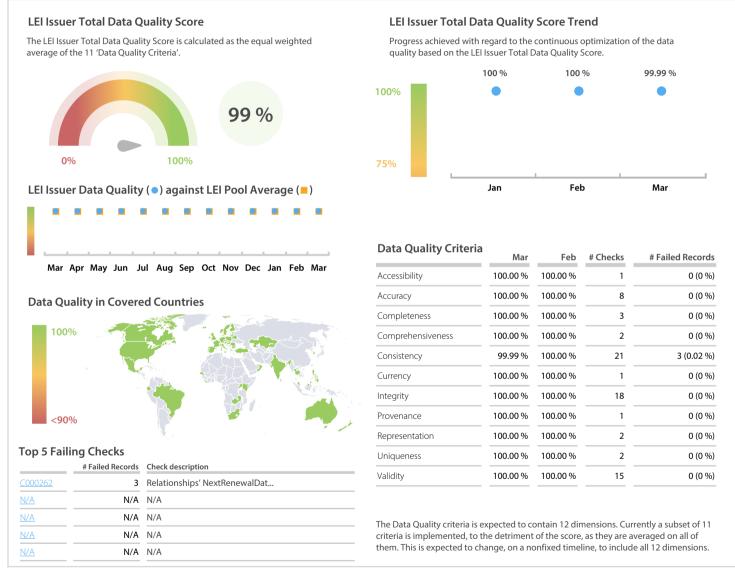

## Euronext Dublin | Data Quality Report | March 2020



## **Data Quality Scores**



## **Quality Maturity Level**

|                     | •                   | Mar: 1.99                  |
|---------------------|---------------------|----------------------------|
|                     |                     | Feb: 3.00 ■<br>Jan: 3.00 ■ |
| L1 Required quality | L2 Expected quality | L3 Excellent quality       |

## **Statistics**

|                                          | Values           |
|------------------------------------------|------------------|
| Managed LEIs                             | 10,322 (+1.06 %) |
| Active entities managed                  | 10,063 (+1.06 %) |
| Inactive entities managed                | 259 (+1.17 %)    |
| Covered countries                        | 85 (+/-0 %)      |
| New lapsed LEIs *                        | 82 (-42.65 %)    |