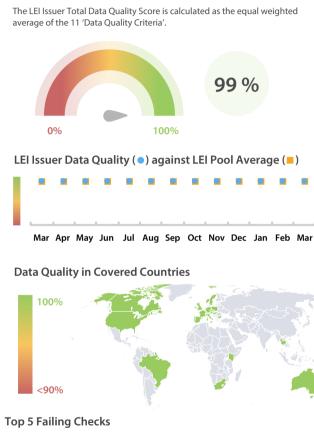

The Data Quality criteria is expected to contain 12 dimensions. Currently a subset of 11 criteria is implemented, to the detriment of the score, as they are averaged on all of them. This is expected to change, on a nonfixed timeline, to include all 12 dimensions.