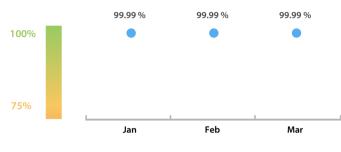

#### LEI Issuer Total Data Quality Score Trend

Progress achieved with regard to the continuous optimization of the data quality based on the LEI Issuer Total Data Quality Score.

| Data Quality Criteria | Mar      | Feb      | # Checks | # Failed Records |
|-----------------------|----------|----------|----------|------------------|
| Accessibility         | 100.00 % | 100.00 % | 1        | 0 (0 %)          |
| Accuracy              | 100.00 % | 100.00 % | 8        | 0 (0 %)          |
| Completeness          | 99.99 %  | 99.99 %  | 3        | 24 (0.02 %)      |
| Comprehensiveness     | 100.00 % | 100.00 % | 2        | 0 (0 %)          |
| Consistency           | 99.99 %  | 99.99 %  | 21       | 197 (0.19 %)     |
| Currency              | 100.00 % | 100.00 % | 1        | 0 (0 %)          |
| Integrity             | 100.00 % | 100.00 % | 18       | 0 (0 %)          |
| Provenance            | 100.00 % | 100.00 % | 1        | 0 (0 %)          |
| Representation        | 100.00 % | 100.00 % | 2        | 0 (0 %)          |
| Uniqueness            | 100.00 % | 100.00 % | 2        | 0 (0 %)          |
| Validity              | 100.00 % | 100.00 % | 15       | 0 (0 %)          |