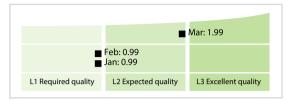

ensions.

DISCLAIMER: All figures of this LEI Data Quality Report are derived from these sources: 1) Global Legal Entity Identifier Foundation (GLEIF) Concatenated end-of-month files for all months mentioned in this report and 2) the Data Quality Reports for the reported month based on the LEI-Data-Quality-Check Specification v2.1.7. While every care has been taken in the compilation of this information, GLEIF will not be held responsible for any loss, damage or inconvenience caused as a result of inaccuracy or error within the LEI Data Quality Report. The text and graphic content of the LEI Data Quality Report may be used, printed and distributed ONLY with the copyright information displayed (© Copyright Global Legal Entity Identifier Foundation (GLEIF)).

### **Quality Maturity Level**



## Statistics

| Totals                                                    | Values            |
|-----------------------------------------------------------|-------------------|
| Managed LEIs                                              | 103,431 (+1.98 %) |
| Active entities managed                                   | 99,832 (+1.95 %)  |
| Inactive entities managed                                 | 3,599 (+2.76 %)   |
| Covered countries                                         | 35 (-5.40 %)      |
| New lapsed LEIs *                                         | 297 (-45.10 %)    |
| Level 2 Info                                              | Values            |
| LEIs with LEI parent relationships                        | 2,609 (+1.75 %)   |
| LEIs with complete parent information