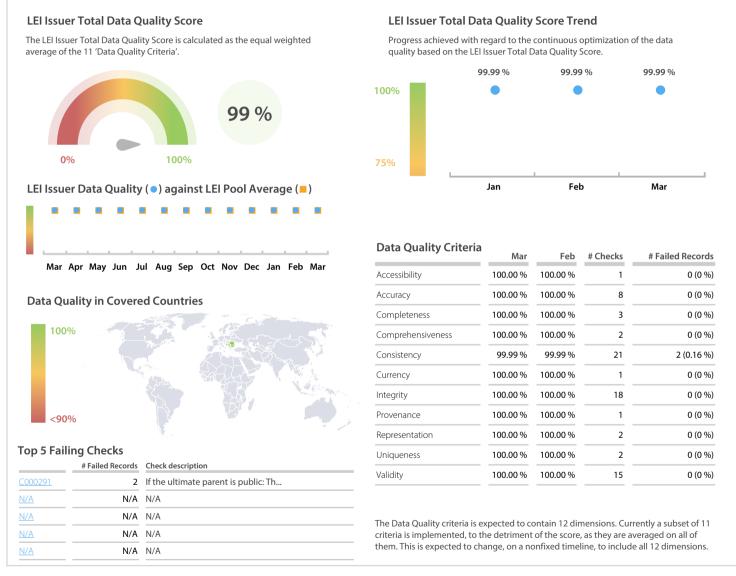

## Zagreb Stock Exchange, ZSE | Data Quality Report | March 2020



## **Data Quality Scores**



DISCLAIMER: All figures of this LEI Data Quality Report are derived from these sources: 1) Global Legal Entity Identifier Foundation (GLEIF) Concatenated end-of-month files for all months mentioned in this report and 2) the Data Quality Reports for the reported month based on the LEI-Data-Quality-Check Specification v2.1.7. While every care has been taken in the compilation of this information, GLEIF will not be held responsible for any loss, damage or inconvenience caused as a result of inaccuracy or error within the LEI Data Quality Report may be used, printed and distributed ONLY with the copyright information displayed (© Copyright Global Legal Entity Identifier Foundation (GLEIF).

## **Quality Maturity Level**

|                     |                     | Mar: 2.99 <b>■</b>