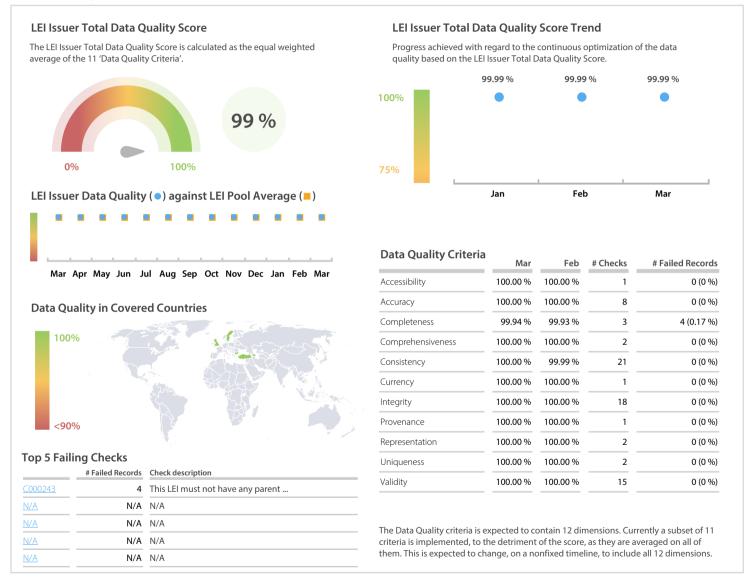

## **Data Quality Scores**

## **Statistics**

|                                          | Values           |
|------------------------------------------|------------------|
| Managed LEIs                             | 2,251 (+1.48 %)  |
| Active entities managed                  | 2,250 (+1.48 %)  |
| Inactive entities managed                | 1 (+/-0 %)       |
| Covered countries                        | 16 (+/-0 %)      |
| New lapsed LEIs *                        | 90 (-42.30 %)    |
| Level 2 Info                             | Values           |
| LEIs with LEI parent relationships       | 704 (+3.07 %)    |
| LEIs with complete parent information    | 2,071 (+1.22 %)  |
| Duplicates                               | Values           |
| Total LEIs marked as duplicate **        | 0 (+/-0 %)       |
| Duplicate percentage of managed LEIs     | 0 % (+/-0 %)     |
| Challenges                               | Values           |
| Challenges this month                    | 0 (-100.00 %)    |
| Duplicates found this month              | 0 (+/-0 %)       |
| Updates to entity information this month | 0 (+/-0 %)       |
| Files                                    | Values           |
| No. of days per month with CDF-          | 31 / 31 (+/-0 %) |