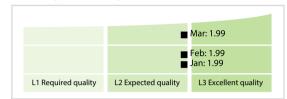

## Takasbank | Data Quality Report | March 2020



## **Data Quality Scores**



## **Quality Maturity Level**



## **Statistics**

|                                          | Values           |
|------------------------------------------|------------------|
| Managed LEIs                             | 2,251 (+1.48 %)  |
| Active entities managed                  | 2,250 (+1.48 %)  |
| Inactive entities managed                | 1 (+/-0 %)       |
| Covered countries                        | 16 (+/-0 %)      |
| New lapsed LEIs *                        | 90 (-42.30 %)    |
| Level 2 Info                             | Values           |
| LEIs with LEI parent relationships       | 704 (+3.07 %)    |
| LEIs with complete parent information    | 2,071 (+1.22 %)  |
| Duplicates                               | Values           |
| Total LEIs marked as duplicate **        | 0 (+/-0 %)       |
| Duplicate