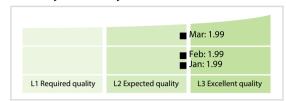

## CORPME | Data Quality Report | March 2020



## **Data Quality Scores**



## **Quality Maturity Level**



## **Statistics**

| Managed LEIs                             | 103,449 (+1.77 %) |
|------------------------------------------|-------------------|
| Active entities managed                  | 103,122 (+1.76 %) |
| Inactive entities managed                | 327 (+4.80 %)     |
| Covered countries                        | 37 (+/-0 %)       |
| New lapsed LEIs *                        | 1,766 (-13.85 %)  |
| Level 2 Info                             | Values            |
| LEIs with LEI parent relationships       | 4,079 (+1.54 %)   |
| LEIs with complete parent information    | 98,828 (+1.86 %)  |
| Duplicates                               | Values            |
| Total LEIs marked as duplicate **        | 143 (+1.41 %)     |
| Duplicate percentage of managed LEIs     | < 1 % (-0.35 %)   |