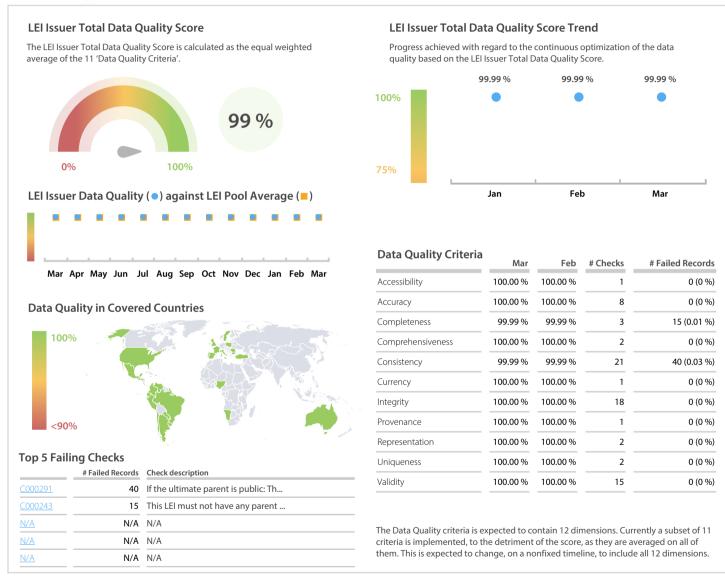

## CORPME | Data Quality Report | March 2020



## **Data Quality Scores**



## **Quality Maturity Level**



## **Statistics**

| Managed LEIs                             | 103,449 (+1.77 %) |
|------------------------------------------|-------------------|
| Active entities managed                  | 103,122 (+1.76 %) |
| Inactive entities managed                | 327 (+4.80 %)     |
| Covered countries                        | 37 (+/-0 %)       |
| New lapsed LEIs *                        | 1,766 (-13.85 %)  |
| Level 2 Info                             | Values            |
| LEIs with LEI parent relationships       | 4,079 (+1.54 %)   |
| LEIs with complete parent information    | 98,828 (+1.86 %)  |
| Duplicates                               | Values            |
| Total LEIs marked as duplicate **        | 143 (+1.41 %)     |
| Duplicate percentage of manag