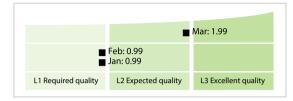

mensions.

DISCLAIMER: All figures of this LEI Data Quality Report are derived from these sources: 1) Global Legal Entity Identifier Foundation (GLEIF) Concatenated end-of-month files for all months mentioned in this report and 2) the Data Quality Reports for the reported month based on the LEI-Data-Quality-Check Specification v2.1.7. While every care has been taken in the compilation of this information, GLEIF will not be held responsible for any loss, damage or inconvenience caused as a result of inaccuracy or error within the LEI Data Quality Report. The text and graphic content of the LEI Data Quality Report may be used, printed and distributed ONLY with the copyright information displayed (© Copyright Global Legal Entity Identifier Foundation (GLEIF)).

## **Quality Maturity Level**



### Statistics

| Totals                                                    | Values            |  |
|-----------------------------------------------------------|-------------------|--|
| Managed LEIs                                              | 457,033 (+0.80 %) |  |
| Active entities managed                                   | 445,119 (+0.78 %) |  |
| Inactive entities managed                                 | 11,914 (+1.51 %)  |  |
| Covered countries                                         | 213 (+/-0 %)      |  |
| New lapsed LEIs *                                         | 7,264 (+32.70 %)  |  |
| Level 2 Info                                              | Values            |  |
| LEIs with LEI parent relationships                        | 49,578 (+0.80 %)  |  |
| LEIs with compl