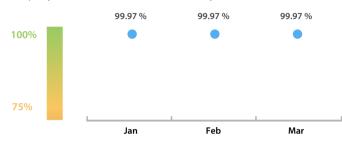

#### LEI Issuer Total Data Quality Score Trend

Progress achieved with regard to the continuous optimization of the data quality based on the LEI Issuer Total Data Quality Score.

| Data Quality Criteria | Mar      | Feb      | # Checks | # Failed Records |
|-----------------------|----------|----------|----------|------------------|
| Accessibility         | 100.00 % | 100.00 % | 1        | 0 (0 %)          |
| Accuracy              | 100.00 % | 100.00 % | 8        | 0 (0 %)          |
| Completeness          | 99.86 %  | 99.87 %  | 3        | 1,787 (0.39 %)   |
| Comprehensiveness     | 100.00 % | 100.00 % | 2        | 0 (0 %)          |
| Consistency           | 99.93 %  | 99.93 %  | 21       | 6,217 (1.36 %)   |
| Currency              | 99.98 %  | 99.98 %  | 1        | 67 (0.01 %)      |
| Integrity             | 100.00 % | 100.00 % | 18       | 0 (0 %)          |
| Provenance            | 99.96 %  | 99.96 %  | 1        | 149 (0.03 %)     |
| Representation        | 100.00 % | 100.00 % | 2        | 0 (0 %)          |
| Uniqueness            | 99.99 %  | 99.99 %  | 2        | 1 (< 0.01 %)     |
| Validity              | 99.99 %  | 99.99 %  | 15       | 85 (0.01 %)      |