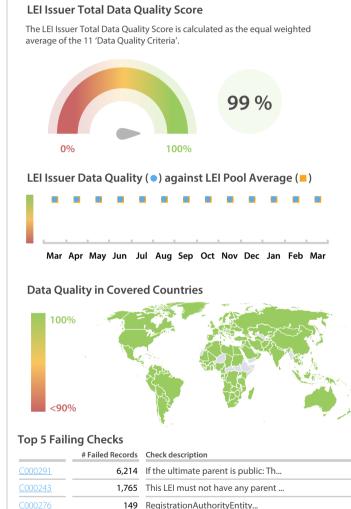

#### LEI Issuer Total Data Quality Score Trend

Progress achieved with regard to the continuous optimization of the data quality based on the LEI Issuer Total Data Quality Score.

| Data Quality Criteria | Mar      | Feb      | # Checks | # Failed Records |
|-----------------------|----------|----------|----------|------------------|
| Accessibility         | 100.00 % | 100.00 % | 1        | 0 (0 %)          |
| Accuracy              | 100.00 % | 100.00 % | 8        | 0 (0 %)          |
| Completeness          | 99.86 %  | 99.87 %  | 3        | 1,787 (0.39 %)   |
| Comprehensiveness     | 100.00 % | 100.00 % | 2        | 0 (0 %)          |
| Consistency           | 99.93 %  | 99.93 %  | 21       | 6,217 (1.36 %)   |
| Currency              | 99.98 %  | 99.98 %  | 1        | 67 (0.01 %)      |
| Integrity             | 100.00 % | 100.00 % | 18       | 0 (0 %)          |
| Provenance            | 99.96 %  | 99.96 %  | 1        | 149 (0.03 %)     |
| Representation        | 100.00 % | 100.00 % | 2        | 0 (0 %)          |
| Uniqueness            | 99.99 %  | 99.99 %  | 2        | 1 (< 0.01 %)     |
| Validity              | 99.99 %  | 99.99 %  | 15       | 85 (0.01 %)      |

The Data Quality criteria is expected to contain 12 dimensions. Currently a subset of 11 criteria is implemented, to the detriment of the score, as they are averaged on all of them. This is expected to change, on a nonfixed timeline, to include all 12 dimensions.